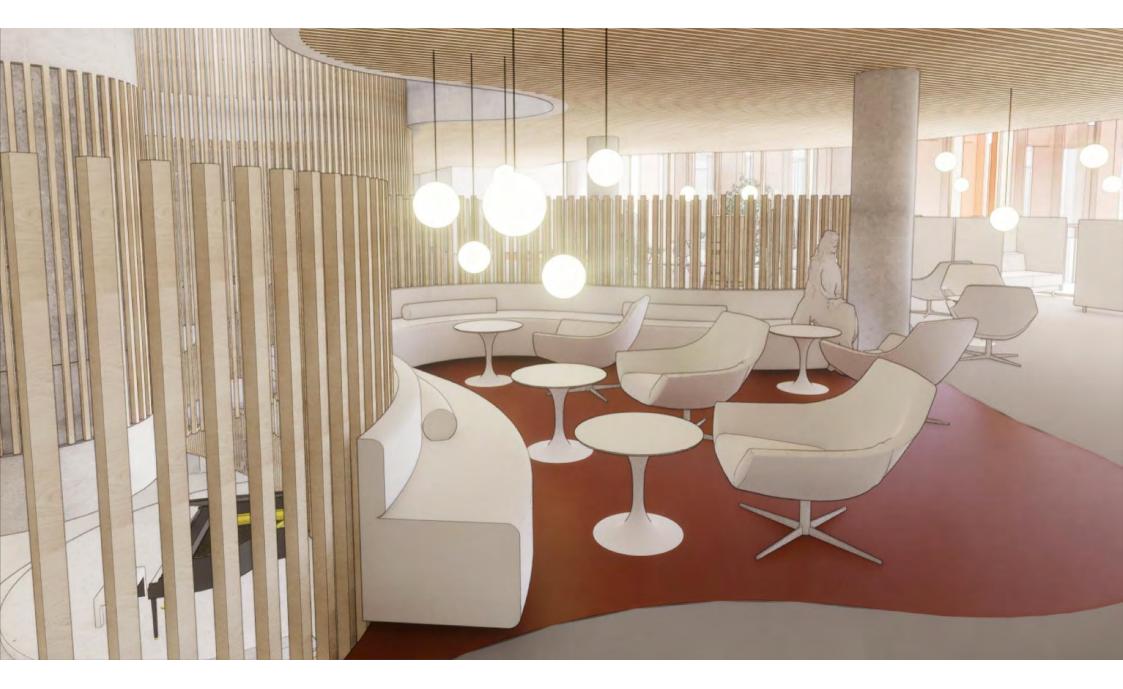

## 0.01 Fællesareal 0.02 Café og Supermarked 0.03 Venteværelser Dagshospital 0.04 Ammeområde Det er i fællesarealet at rejsen og opholdet på BørneRiget starter. I begge områder bruges legen til at underbygge en stærk identi-Venteværelserne indbyder til at forældre kan blive beroliget i beha-For forældre med spædbørn er der behov for et roligt områder, Varierede legezoner, indbyder til forskellige former for leg og betet som et velkommende opholdsareal, der minder om hverdagen gelige omgivelser, mens deres børn får tiden til at gå gennem leg. vægelse. De forskellige legeområder er med til at skabe en struktur udenfor hospitalet. Områderne er for både patienter, deres familier Selv den mindste fysiske aktivitet for det syge barn kan aflede tanpå etagen, og danner nogle zoner som både patienter og pårørende og pårørende, og giver mulighed for at i hvert fald de mindste børn kerne fra sygdommen og den evt medfølgende smerte. Både fysisk kan orientere sig efter. Der etableres strømudtag fra gulvet i opkan udfolde sig fysisk. Legeområdet i cafeen kan også tilgås efter og stillesiddende leg vil være at foretrække i venteværelserne. holdszonerne. I forlængelse af vindeltrappen etableres et fleksibelt lukketid. bror/storesøster, der leger. sceneområde, hvor patienter og pårørende på tværs af afdelinger kan samles til koncerter, optrædender my. Det etableres strømstik i gulvet til events asv. Alder ֠1 Alder ÷iÎ Alder Alder ÷÷¶ Fra 0-17 år og voksne Fra 0-17 år og voksne Fra O-17 år og voksne Voksne og nyfødte Social kontekst Social kontekst Social kontekst Social kontekst Leg med forældre, søskende og andre Leg med forældre, søskende og andre Leg med forældre, søskende og andre Leg med forældre patienter. patienter. patienter Tid Arketype P Arketype P Arketype Gennemrejsende, stamgæster, de over-Gennemrejsende, stamgæster, de over-Halvt gennemrejsende, halvt stamgæster 15-60 min nattende og beboere. nattende og beboere. Tid Tid Tid Tilgængelighed Behov for at kunne sidde ned Ubestemt. 30 min -2 timer 30 min-2 timer Tilgængelighed Tilgængelighed Tilgængelighed Infektionsfølsomhed Fra fuldt mobile til sengeliggende. Fra fuldt mobile til kørestol Fra fuldt mobile til kørestol 1 av Hvornår 000 3 Infektionsfølsomhed I dagtimerne 3 Infektionsfølsomhed Hvornår 000 Fra lav til middel til høi. Lav til middel I dagtimerne Hvornår Hvornår 888 ----Hele døgnet I dagtimerne Behov i situationen Ro, fokus, stimulering af sanser Behov i situationen Behov i situationen Adspredelse, fysisk udfoldelse, interaktion Byde velkommen, orientering, socialt mødested, aktivering, motivation med andre patienter, tryghed og nærvær med forældre FYSISK LOVING NG A ROWING FARINGHEDCH ROWINGSTYNE LOCALL IN ALCOHO A ROUNDATED. E ANNALESTE