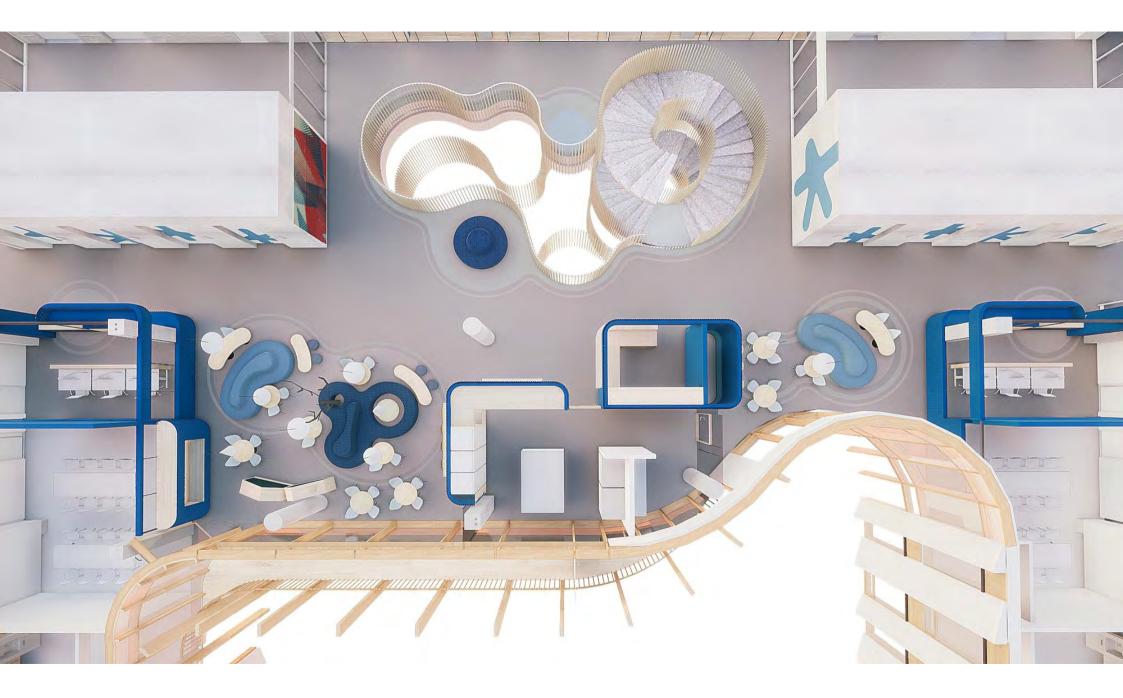

## 0.01 Fællesareal 0.02 Café og Supermarked 0.03 Venteværelser Dagshospital 0.04 Ammeområde Det er i fællesarealet at rejsen og opholdet på BørneRiget starter. I begge områder bruges legen til at underbygge en stærk identi-Venteværelserne indbyder til at forældre kan blive beroliget i beha-For forældre med spædbørn er der behov for et roligt områder, Varierede legezoner, indbyder til forskellige former for leg og betet som et velkommende opholdsareal, der minder om hverdagen gelige omgivelser, mens deres børn får tiden til at gå gennem leg. vægelse. De forskellige legeområder er med til at skabe en struktur udenfor hospitalet. Områderne er for både patienter, deres familier Selv den mindste fysiske aktivitet for det syge barn kan aflede tanpå etagen, og danner nogle zoner som både patienter og pårørende og pårørende, og giver mulighed for at i hvert fald de mindste børn kerne fra sygdommen og den evt medfølgende smerte. Både fysisk kan orientere sig efter. Der etableres strømudtag fra gulvet i opkan udfolde sig fysisk. Legeområdet i cafeen kan også tilgås efter og stillesiddende leg vil være at foretrække i venteværelserne. holdszonerne. I forlængelse af vindeltrappen etableres et fleksibelt lukketid. bror/storesøster, der leger. sceneområde, hvor patienter og pårørende på tværs af afdelinger kan samles til koncerter, optrædender my. Det etableres strømstik i gulvet til events asv. Alder ֠1 Alder ÷iÎ Alder Alder ÷÷¶ Fra 0-17 år og voksne Fra 0-17 år og voksne Fra O-17 år og voksne Voksne og nyfødte Social kontekst Social kontekst Social kontekst Social kontekst Leg med forældre, søskende og andre Leg med forældre, søskende og andre Leg med forældre, søskende og andre Leg med forældre patienter. patienter. patienter Tid Arketype P Arketype P Arketype Gennemrejsende, stamgæster, de over-Gennemrejsende, stamgæster, de over-Halvt gennemrejsende, halvt stamgæster 15-60 min nattende og beboere. nattende og beboere. Tid Tid Tid Tilgængelighed Behov for at kunne sidde ned Ubestemt. 30 min -2 timer 30 min-2 timer Tilgængelighed Tilgængelighed Tilgængelighed Infektionsfølsomhed Fra fuldt mobile til sengeliggende. Fra fuldt mobile til kørestol Fra fuldt mobile til kørestol 1 av Hvornår 000 3 Infektionsfølsomhed I dagtimerne 3 Infektionsfølsomhed Hvornår 000 Fra lav til middel til høi. Lav til middel I dagtimerne Hvornår Hvornår 888 ----Hele døgnet I dagtimerne Behov i situationen Ro, fokus, stimulering af sanser Behov i situationen Behov i situationen Adspredelse, fysisk udfoldelse, interaktion Byde velkommen, orientering, socialt mødested, aktivering, motivation med andre patienter, tryghed og nærvær med forældre FYSISK LOVING NG A ROWING FARINGHEDCH ROWINGSTYNE LOCALL IN ALCOHO A ROUNDATED. E ANNALESTE