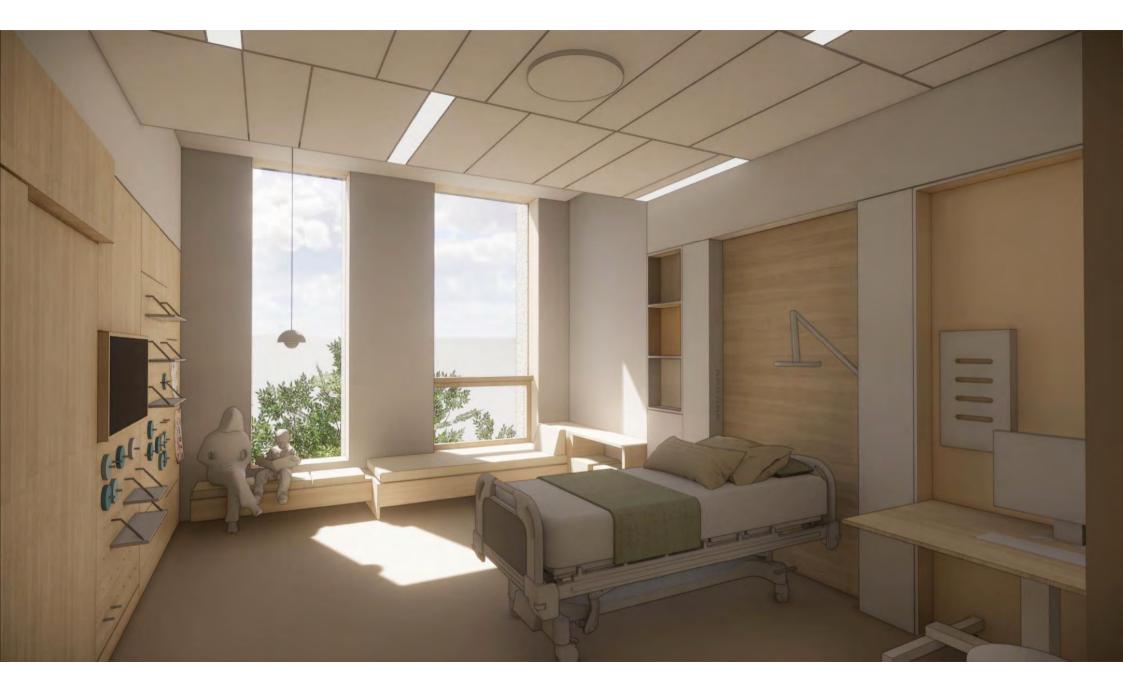

## Play at BørneRiget

Health benefit from play, therefore the house need to promote play

## 0.01 Fællesareal 0.02 Café og Supermarked 0.03 Venteværelser Dagshospital 0.04 Ammeområde Det er i fællesarealet at rejsen og opholdet på BørneRiget starter. I begge områder bruges legen til at underbygge en stærk identi-Venteværelserne indbyder til at forældre kan blive beroliget i beha-For forældre med spædbørn er der behov for et roligt områder, Varierede legezoner, indbyder til forskellige former for leg og betet som et velkommende opholdsareal, der minder om hverdagen gelige omgivelser, mens deres børn får tiden til at gå gennem leg. vægelse. De forskellige legeområder er med til at skabe en struktur udenfor hospitalet. Områderne er for både patienter, deres familier Selv den mindste fysiske aktivitet for det syge barn kan aflede tanpå etagen, og danner nogle zoner som både patienter og pårørende og pårørende, og giver mulighed for at i hvert fald de mindste børn kerne fra sygdommen og den evt medfølgende smerte. Både fysisk kan orientere sig efter. Der etableres strømudtag fra gulvet i opkan udfolde sig fysisk. Legeområdet i cafeen kan også tilgås efter og stillesiddende leg vil være at foretrække i venteværelserne. holdszonerne. I forlængelse af vindeltrappen etableres et fleksibelt lukketid. bror/storesøster, der leger. sceneområde, hvor patienter og pårørende på tværs af afdelinger kan samles til koncerter, optrædender my. Det etableres strømstik i gulvet til events asv. Alder ֠1 Alder ÷iÎ Alder Alder ÷÷¶ Fra 0-17 år og voksne Fra 0-17 år og voksne Fra O-17 år og voksne Voksne og nyfødte Social kontekst Social kontekst Social kontekst Social kontekst Leg med forældre, søskende og andre Leg med forældre, søskende og andre Leg med forældre, søskende og andre Leg med forældre patienter. patienter. patienter Tid Arketype P Arketype P Arketype Gennemrejsende, stamgæster, de over-Gennemrejsende, stamgæster, de over-Halvt gennemrejsende, halvt stamgæster 15-60 min nattende og beboere. nattende og beboere. Tid Tid Tid Tilgængelighed Behov for at kunne sidde ned Ubestemt. 30 min -2 timer 30 min-2 timer Tilgængelighed Tilgængelighed Tilgængelighed Infektionsfølsomhed Fra fuldt mobile til sengeliggende. Fra fuldt mobile til kørestol Fra fuldt mobile til kørestol 1 av Hvornår 000 3 Infektionsfølsomhed I dagtimerne 3 Infektionsfølsomhed Hvornår 000 Fra lav til middel til høi. Lav til middel I dagtimerne Hvornår Hvornår 888 ----Hele døgnet I dagtimerne Behov i situationen Ro, fokus, stimulering af sanser Behov i situationen Behov i situationen Adspredelse, fysisk udfoldelse, interaktion Byde velkommen, orientering, socialt mødested, aktivering, motivation med andre patienter, tryghed og nærvær med forældre FYSISK LOVING NG A ROWING FARINGHEDCH ROWINGSTYNE LOCALL IN ALCOHO A ROUNDATED. E ANNALESTE