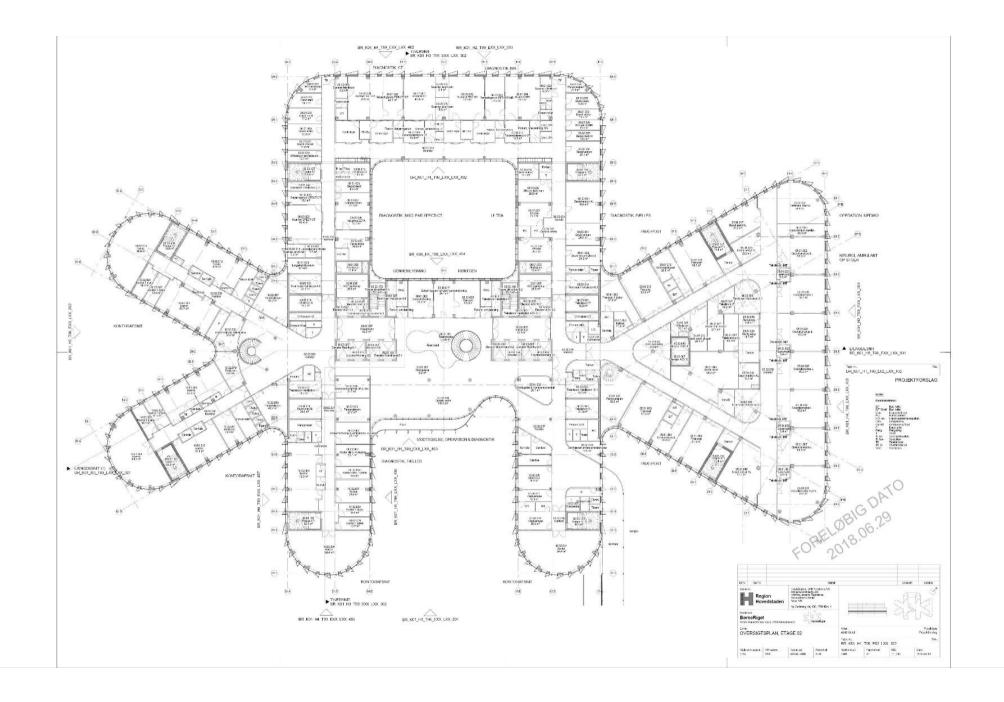

| 8      | Teknik mm.                       |
|--------|----------------------------------|
|        | Børn, unge & voksne senge        |
|        | Børn modtagelse                  |
| )7 🗸 🖌 |                                  |
|        |                                  |
|        | Børn & unge senge                |
| 6      |                                  |
|        | TXID 10 senge                    |
|        | HOT amb.<br>HOT 24 senge         |
| )5 📃   | Hor 24 series                    |
|        | Fødegang                         |
| _      | NICU 38 senge                    |
| )4     |                                  |
|        | Operation<br>Præ/post operation  |
|        | PICU 24 senge                    |
| 3      | FICO 24 senge                    |
|        | Operation                        |
|        | Præ/post operation<br>Diagnostik |
| 2      | Fagligfunktion                   |
|        |                                  |
|        | Voksen amb.                      |
| 01     | Fagligfunktion                   |
| 1      |                                  |
|        | Børn & unge amb.                 |
| -      | Teknik mm.<br>Træning og rehab   |
| 6      | including og folde               |
|        | Teknik mm.                       |
|        | TORNER HITT                      |
| (      |                                  |
|        |                                  |
| Fun    | ctional layout                   |