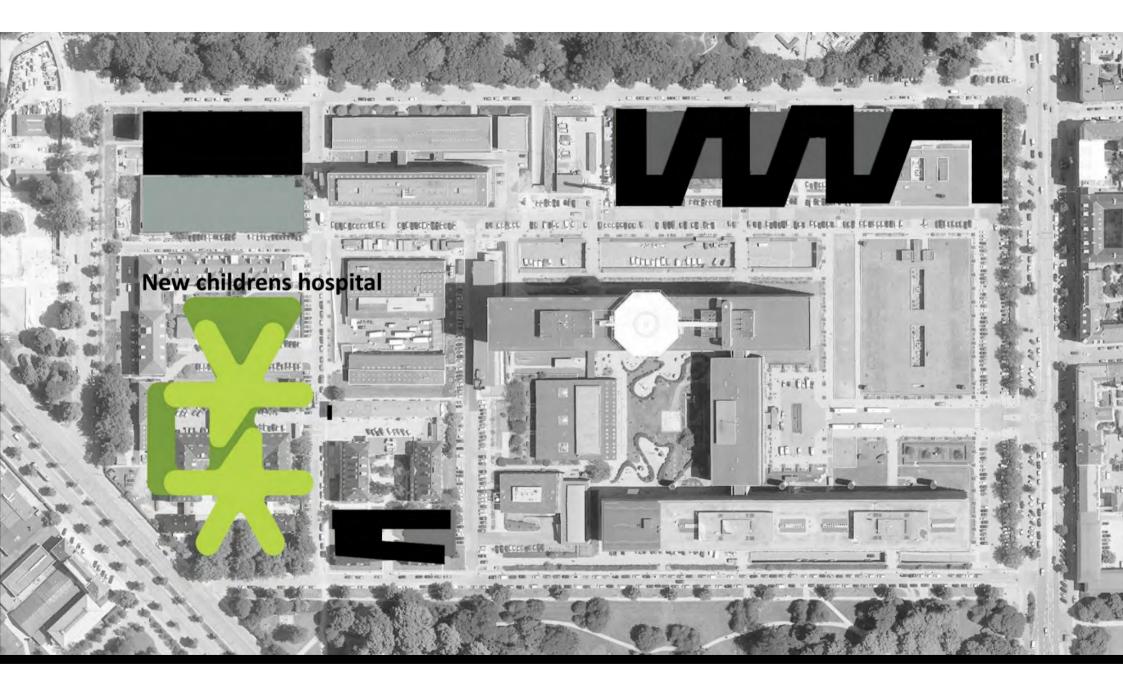

## The site -1910







Situationsplan. - Plan général de l'hôpital.











## **Patienthotel and administration**





## Parking house Copenhagen, Rigshospitalet









Playfully and logical approach









We ensure the best building for healing and wellness through five designprincipals









Designed as a home





Equal close connections



Central family area and calm fingers with bedwards





| 8      | Teknik mm.                       |
|--------|----------------------------------|
|        | Børn, unge & voksne senge        |
|        | Børn modtagelse                  |
| )7 🗸 🖌 |                                  |
|        |                                  |
|        | Børn & unge senge                |
| 6      |                                  |
|        | TXID 10 senge                    |
|        | HOT amb.<br>HOT 24 senge         |
| )5 📃   | Hor 24 series                    |
|        | Fødegang                         |
| _