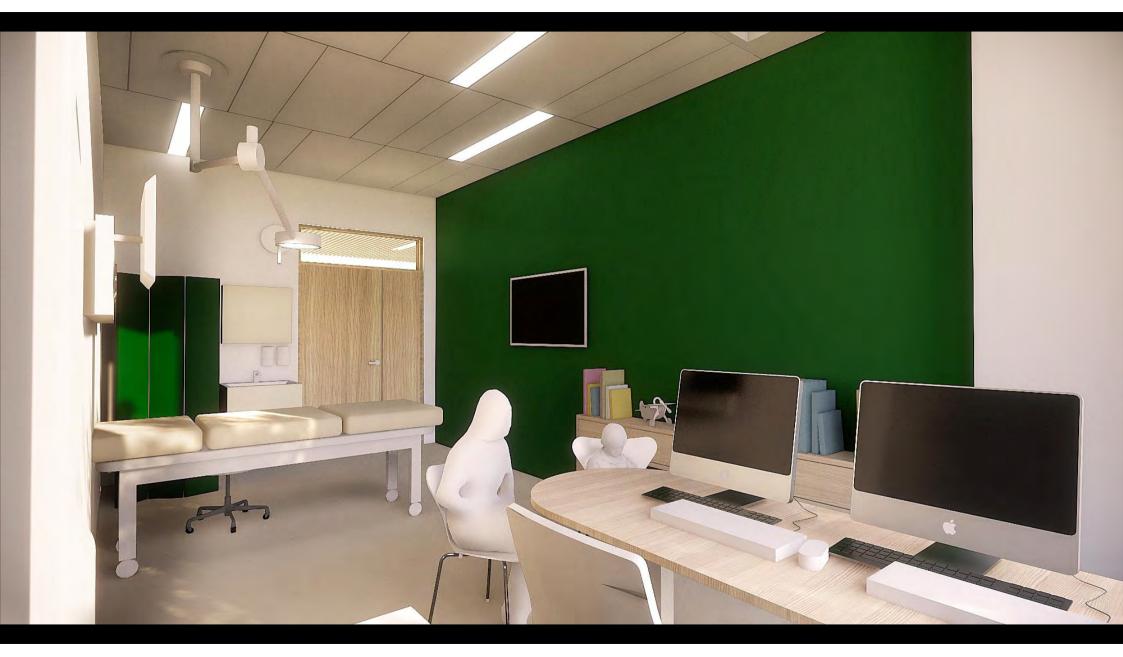

## 0.01 Fællesareal 0.02 Café og Supermarked 0.03 Venteværelser Dagshospital 0.04 Ammeområde Det er i fællesarealet at rejsen og opholdet på BørneRiget starter. I begge områder bruges legen til at underbygge en stærk identi-Venteværelserne indbyder til at forældre kan blive beroliget i beha-For forældre med spædbørn er der behov for et roligt områder, Varierede legezoner, indbyder til forskellige former for leg og betet som et velkommende opholdsareal, der minder om hverdagen gelige omgivelser, mens deres børn får tiden til at gå gennem leg. vægelse. De forskellige legeområder er med til at skabe en struktur udenfor hospitalet. Områderne er for både patienter, deres familier Selv den mindste fysiske aktivitet for det syge barn kan aflede tanpå etagen, og danner nogle zoner som både patienter og pårørende og pårørende, og giver mulighed for at i hvert fald de mindste børn kerne fra sygdommen og den evt medfølgende smerte. Både fysisk kan orientere sig efter. Der etableres strømudtag fra gulvet i opkan udfolde sig fysisk. Legeområdet i cafeen kan også tilgås efter og stillesiddende leg vil være at foretrække i venteværelserne. holdszonerne. I forlængelse af vindeltrappen etableres et fleksibelt lukketid. bror/storesøster, der leger. sceneområde, hvor patienter og pårørende på tværs af afdelinger kan samles til koncerter, optrædender my. Det etableres strømstik i gulvet til events asv. Alder ֠1 Alder ÷iÎ Alder Alder ÷÷¶ Fra 0-17 år og voksne Fra 0-17 år og voksne Fra O-17 år og voksne Voksne og nyfødte Social kontekst Social kontekst Social kontekst Social kontekst Leg med forældre, søskende og andre Leg med forældre, søskende og andre Leg med forældre, søskende og andre Leg med forældre patienter. patienter. patienter Tid Arketype P Arketype P Arketype Gennemrejsende, stamgæster, de over-Gennemrejsende, stamgæster, de over-Halvt gennemrejsende, halvt stamgæster 15-60 min nattende og beboere. nattende og beboere. Tid Tid Tid Tilgængelighed Behov for at kunne sidde ned Ubestemt. 30 min -2 timer 30 min-2 timer Tilgængelighed Tilgængelighed Tilgængelighed Infektionsfølsomhed Fra fuldt mobile til sengeliggende. Fra fuldt mobile til kørestol Fra fuldt mobile til kørestol 1 av Hvornår 000 3 Infektionsfølsomhed I dagtimerne 3 Infektionsfølsomhed Hvornår 000 Fra lav til middel til høi. Lav til middel I dagtimerne Hvornår Hvornår 888 ----Hele døgnet I dagtimerne Behov i situationen Ro, fokus, stimulering af sanser Behov i situationen Behov i situationen Adspredelse, fysisk udfoldelse, interaktion Byde velkommen, orientering, socialt mødested, aktivering, motivation med andre patienter, tryghed og nærvær med forældre FYSISK LOVING NG A ROWING FARINGHEDCH ROWINGSTYNE LOCALL IN ALCOHO A ROUNDATED. E ANNALESTE