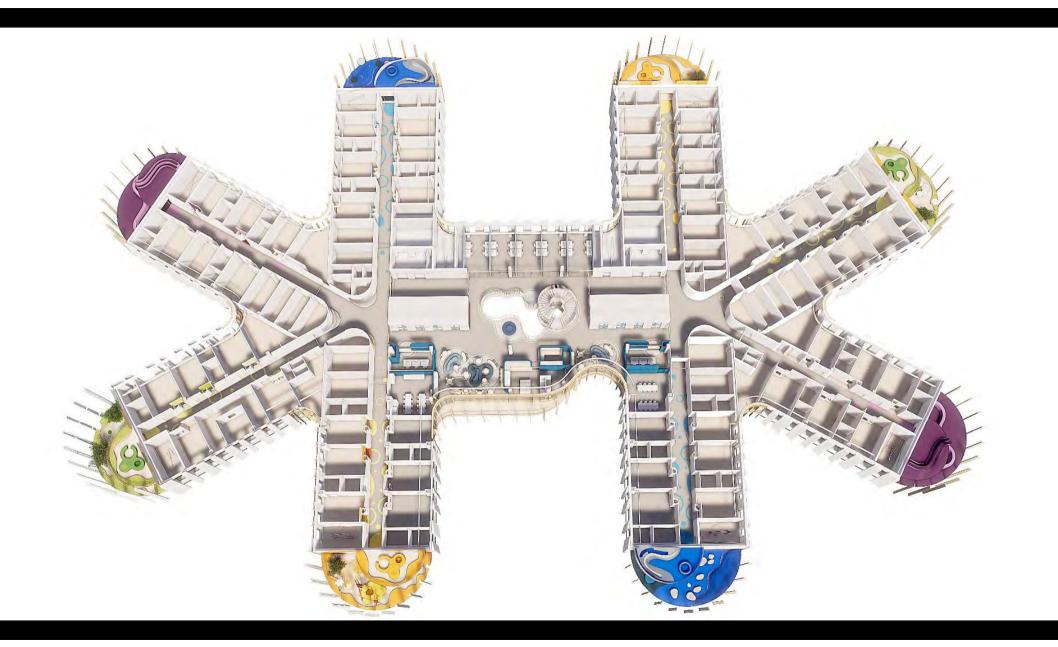

## Parking house Copenhagen, Rigshospitalet

Playfully and logical approach

We ensure the best building for healing and wellness through five designprincipals

Designed as a home

Equal close connections

Central family area and calm fingers with bedwards

| 8      | Teknik mm.                       |
|--------|----------------------------------|
|        | Børn, unge & voksne senge        |
|        | Børn modtagelse                  |
| )7 🗸 🖌 |                                  |
|        |                                  |
|        | Børn & unge senge                |
| 6      |                                  |
|        | TXID 10 senge                    |
|        | HOT amb.<br>HOT 24 senge         |
| )5 📃   | Hor 24 series                    |
|        | Fødegang                         |
| _      | NICU 38 senge                    |
| )4     |                                  |
|        | Operation<br>Præ/post operation  |
|        | PICU 24 senge                    |
| 3      | FICO 24 senge                    |
|        | Operation                        |
|        | Præ/post operation<br>Diagnostik |
| 2      | Fagligfunktion                   |
|        |                                  |
|        | Voksen amb.                      |
| 01     | Fagligfunktion                   |
| 1      |                                  |
|        | Børn & unge amb.                 |
| -      | Teknik mm.<br>Træning og rehab   |
| 6      | including og folde               |
|        | Teknik mm.                       |
|        | TORNER HITT                      |
| (      |                                  |
|        |                                  |
| Fun    | ctional layout                   |