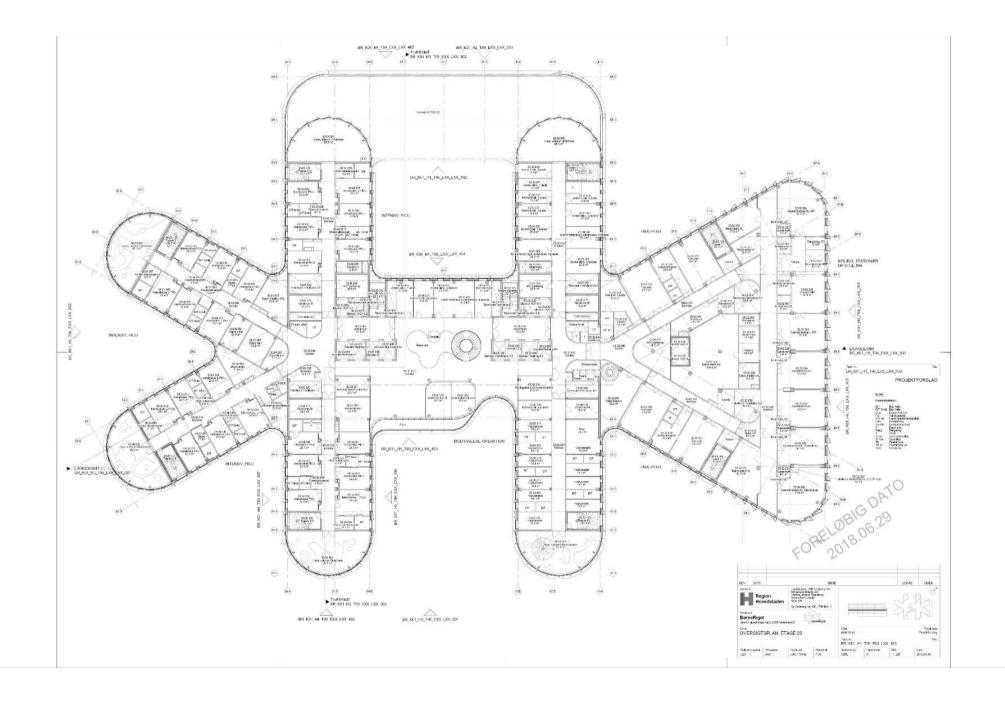

## 0.01 Fællesareal 0.02 Café og Supermarked 0.03 Venteværelser Dagshospital 0.04 Ammeområde Det er i fællesarealet at rejsen og opholdet på BørneRiget starter. I begge områder bruges legen til at underbygge en stærk identi-Venteværelserne indbyder til at forældre kan blive beroliget i beha-For forældre med spædbørn er der behov for et roligt områder, Varierede legezoner, indbyder til forskellige former for leg og betet som et velkommende opholdsareal, der minder om hverdagen gelige omgivelser, mens deres børn får tiden til at gå gennem leg. vægelse. De forskellige legeområder er med til at skabe en struktur udenfor hospitalet. Områderne er for både patienter, deres familier Selv den mindste fysiske aktivitet for det syge barn kan aflede tanpå etagen, og danner nogle zoner som både patienter og pårørende og pårørende, og giver mulighed for at i hvert fald de mindste børn kerne fra sygdommen og den evt medfølgende smerte. Både fysisk kan orientere sig efter. Der etableres strømudtag fra gulvet i opkan udfolde sig fysisk. Legeområdet i cafeen kan også tilgås efter og stillesiddende leg vil være at foretrække i venteværelserne. holdszonerne. I forlængelse af vindeltrappen etableres et fleksibelt lukketid. bror/storesøster, der leger. sceneområde, hvor patienter og pårørende på tværs af afdelinger kan samles til koncerter, optrædender my. Det etableres strømstik i gulvet til events asv. Alder ֠1 Alder ÷iÎ Alder Alder ÷÷¶ Fra 0-17 år og voksne Fra 0-17 år og voksne Fra O-17 år og voksne Voksne og nyfødte Social kontekst Social kontekst Social kontekst Social kontekst Leg med forældre, søskende og andre Leg med forældre, søskende og andre Leg med forældre, søskende og andre Leg med forældre patienter. patienter. patienter Tid Arketype P Arketype P Arketype Gennemrejsende, stamgæster, de over-Gennemrejsende, stamgæster, de over-Halvt gennemrejsende, halvt stamgæster 15-60 min nattende og beboere. nattende og beboere. Tid Tid Tid Tilgængelighed Behov for at kunne sidde ned Ubestemt. 30 min -2 timer 30 min-2 timer Tilgængelighed Tilgængelighed Tilgængelighed Infektionsfølsomhed Fra fuldt mobile til sengeliggende. Fra fuldt mobile til kørestol Fra fuldt mobile til kørestol 1 av Hvornår 000 3 Infektionsfølsomhed I dagtimerne 3 Infektionsfølsomhed Hvornår 000 Fra lav til middel til høi. Lav til middel I dagtimerne Hvornår Hvornår 888 ----Hele døgnet I dagtimerne Behov i situationen Ro, fokus, stimulering af sanser Behov i situationen Behov i situationen Adspredelse, fysisk udfoldelse, interaktion Byde velkommen, orientering, socialt mødested, aktivering, motivation med andre patienter, tryghed og nærvær med forældre FYSISK LOVING NG A ROWING FARINGHEDCH ROWINGSTYNE LOCALL IN ALCOHO A ROUNDATED. E ANNALESTE