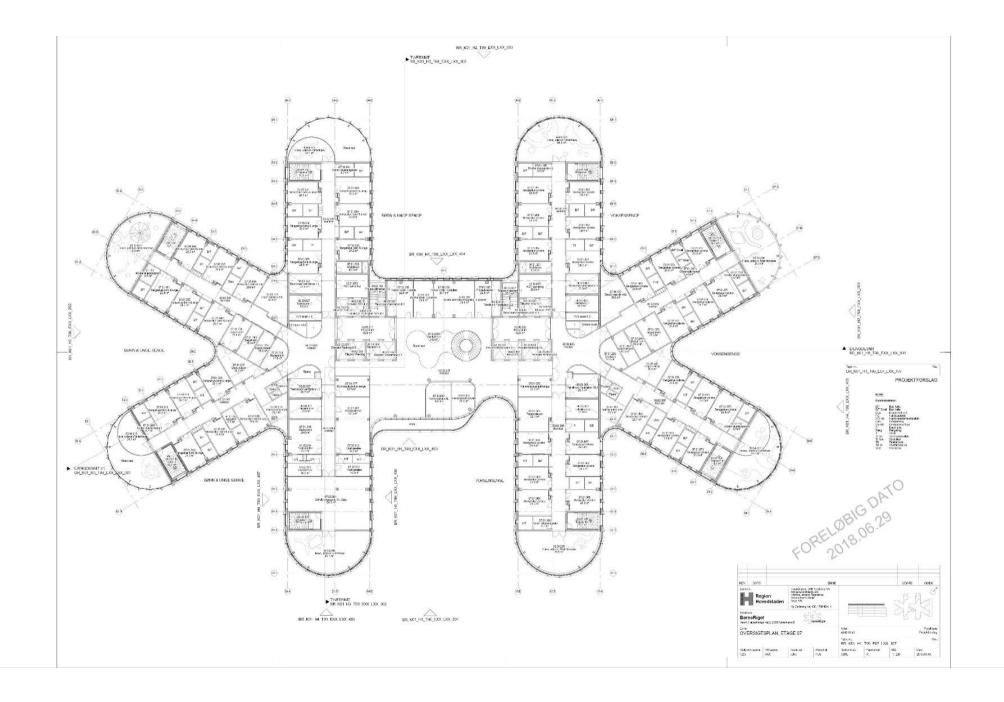

| PICU 24 senge                    |
| 3      | FICO 24 senge                    |
|        | Operation                        |
|        | Præ/post operation<br>Diagnostik |
| 2      | Fagligfunktion                   |
|        |                                  |
|        | Voksen amb.                      |
| 01     | Fagligfunktion                   |
| 1      |                                  |
|        | Børn & unge amb.                 |
| -      | Teknik mm.<br>Træning og rehab   |
| 6      | including og folde               |
|        | Teknik mm.                       |
|        | TORNER HITT                      |
| (      |                                  |
|        |                                  |
| Fun    | ctional layout                   |





























## Play at BørneRiget



Health benefit from play, therefore the house need to promote play







## Specifikation af leg

## - E 00

Indendørs

FYSIAL KOALLIN

OPDATERET

ROUTESTANASS BOOLUTYO

SAMARBEIDE

OPDATERET

A WOTWATION

## 0.01 Fællesareal 0.02 Café og Supermarked 0.03 Venteværelser Dagshospital 0.04 Ammeområde Det er i fællesarealet at rejsen og opholdet på BørneRiget starter. I begge områder bruges legen til at underbygge en stærk identi-Venteværelserne indbyder til at forældre kan blive beroliget i beha-For forældre med spædbørn er der behov for et roligt områder, Varierede legezoner, indbyder til forskellige former for leg og betet som et velkommende opholdsareal, der minder om hverdagen gelige omgivelser, mens deres børn får tiden til at gå gennem leg. vægelse. De