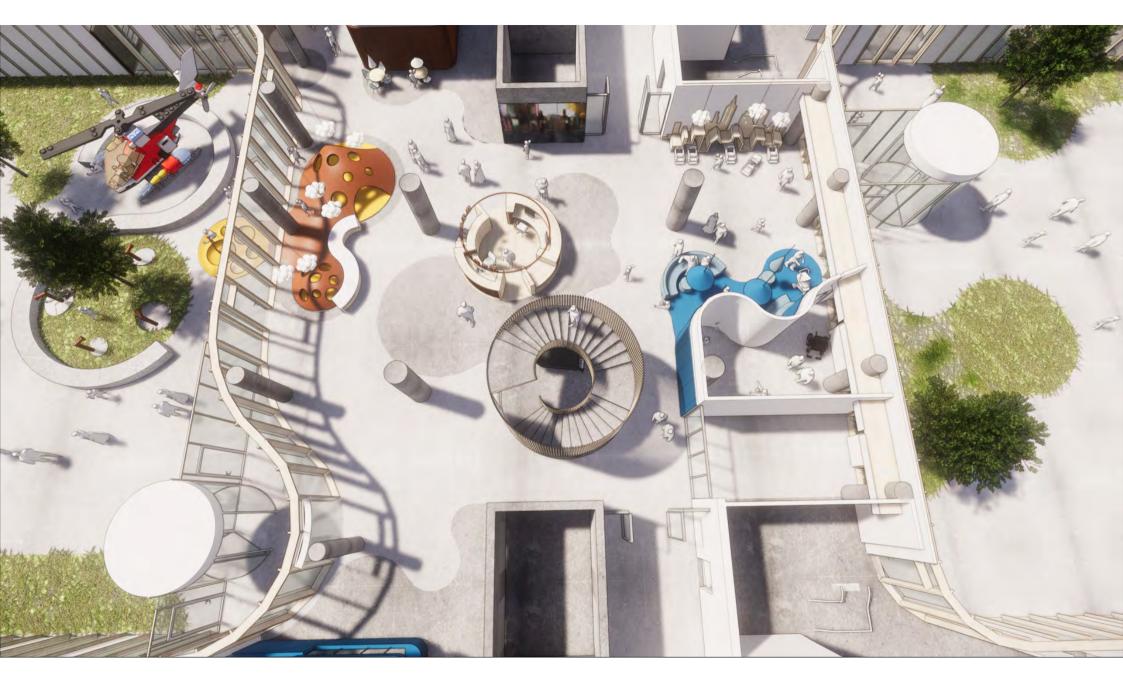

## Play at BørneRiget

Health benefit from play, therefore the house need to promote play

## 0.01 Fællesareal 0.02 Café og Supermarked 0.03 Venteværelser Dagshospital 0.04 Ammeområde Det er i fællesarealet at rejsen og opholdet på BørneRiget starter. I begge områder bruges legen til at underbygge en stærk identi-Venteværelserne indbyder til at forældre kan blive beroliget i beha-For forældre med spædbørn er der behov for et roligt områder, Varierede legezoner, indbyder til forskellige former for leg og betet som et velkommende opholdsareal, der minder om hverdagen gelige omgivelser, mens deres børn får tiden til at gå gennem leg. vægelse. De forskellige legeområder er med til at skabe en struktur udenfor hospitalet. Områderne er for både patienter, deres familier Selv den mindste fysiske aktivitet for det syge barn kan aflede tanpå etagen, og danner nogle zoner som både patienter og pårørende og pårørende, og giver mulighed for at i hvert fald de mindste børn kerne fra sygdommen og den evt medfølgende smerte. Både fysisk kan orientere sig efter. Der etableres strømudtag fra gulvet i opkan udfolde sig fysisk. Legeområdet i cafeen kan også tilgås efter og stillesiddende leg vil være at foretrække i venteværelserne. holdszonerne. I forlængelse af vindeltrappen etableres et fleksibelt lukketid. bror/storesøster, der leger. sceneområde, hvor patienter og pårørende på tværs af afdelinger kan samles til koncerter, optrædender my. Det etableres strømstik i gulvet til events asv. Alder ֠1 Alder ÷iÎ Alder Alder ÷÷¶ Fra 0-17 år og voksne Fra 0-17 år og voksne Fra O-17 år og voksne Voksne og nyfødte Social kontekst Social kontekst Social kontekst Social kontekst Leg med forældre, søskende og andre Leg med forældre, søskende og andre Leg med forældre, søskende og andre Leg med forældre patienter. patienter. patienter Tid Arketype P Arketype P Arketype Gennemrejsende, stamgæster, de over-Gennemrejsende, stamgæster, de over-Halvt gennemrejsende, halvt stamgæster 15-60 min nattende og beboere. nattende og beboere. Tid Tid Tid Tilgængelighed Behov for at kunne sidde ned Ubestemt. 30 min -2 timer 30 min-2 timer Tilgængelighed Tilgængelighed Tilgængelighed Infektionsfølsomhed Fra fuldt mobile til sengeliggende. Fra fuldt mobile til kørestol Fra fuldt mobile til kørestol 1 av Hvornår 000 3 Infektionsfølsomhed I dagtimerne 3 Infektionsfølsomhed Hvornår 000 Fra lav til middel til høi. Lav til middel I dagtimerne Hvornår Hvornår 888 ----Hele døgnet I dagtimerne Behov i situationen Ro, fokus, stimulering af sanser Behov i situationen Behov i situationen Adspredelse, fysisk udfoldelse, interaktion Byde velkommen, orientering, socialt mødested, aktivering, motivation med andre patienter, tryghed og nærvær med forældre FYSISK LOVING NG A ROWING FARINGHEDCH ROWINGSTYNE LOCALL IN ALCOHO A ROUNDATED. E ANNALESTE