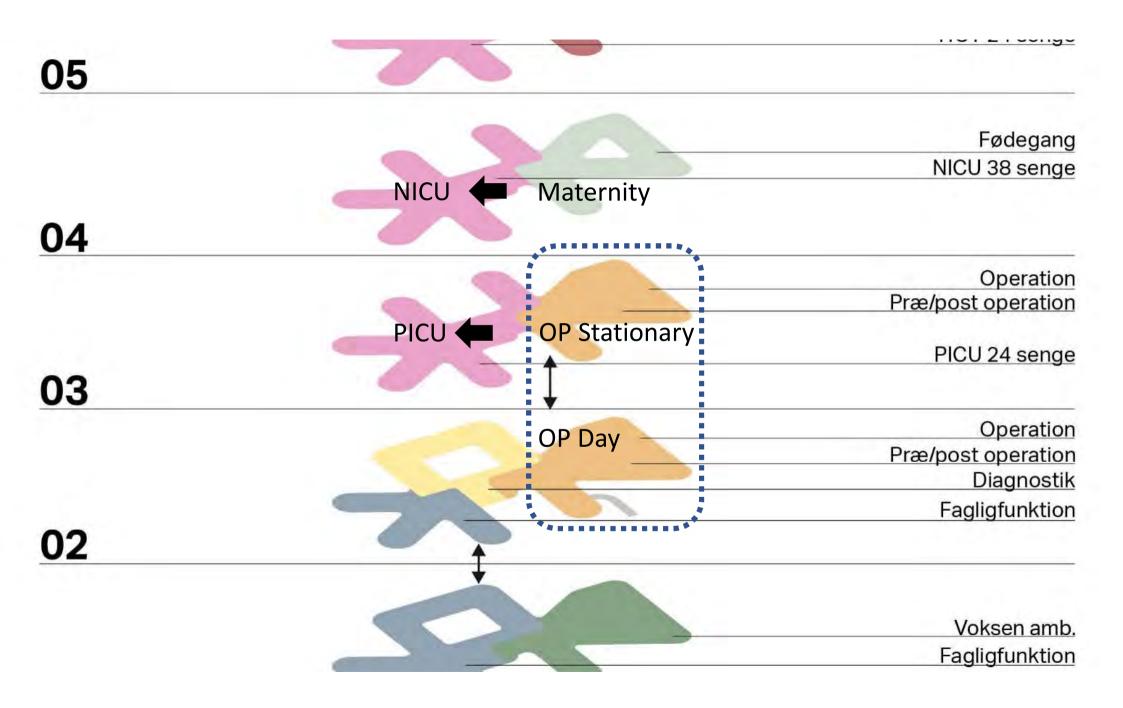

| 8      | Teknik mm.                       |
|--------|----------------------------------|
|        | Børn, unge & voksne senge        |
|        | Børn modtagelse                  |
| )7 🗸 🖌 |                                  |
|        |                                  |
|        | Børn & unge senge                |
| 6      |                                  |
|        | TXID 10 senge                    |
|        | HOT amb.<br>HOT 24 senge         |
| )5 📃   | Hor 24 series                    |
|        | Fødegang                         |
| _      | NICU 38 senge                    |
| )4     |                                  |
|        | Operation<br>Præ/post operation  |
|        | PICU 24 senge                    |
| 3      | FICO 24 senge                    |
|        | Operation                        |
|        | Præ/post operation<br>Diagnostik |
| 2      | Fagligfunktion                   |
|        |                                  |
|        | Voksen amb.                      |
| 01     | Fagligfunktion                   |
| 1      |                                  |
|        | Børn & unge amb.                 |
| -      | Teknik mm.<br>Træning og rehab   |
| 6      | including og folde               |
|        | Teknik mm.                       |
|        | TORNER HITT                      |
| (      |                                  |
|        |                                  |
| Fun    | ctional layout                   |