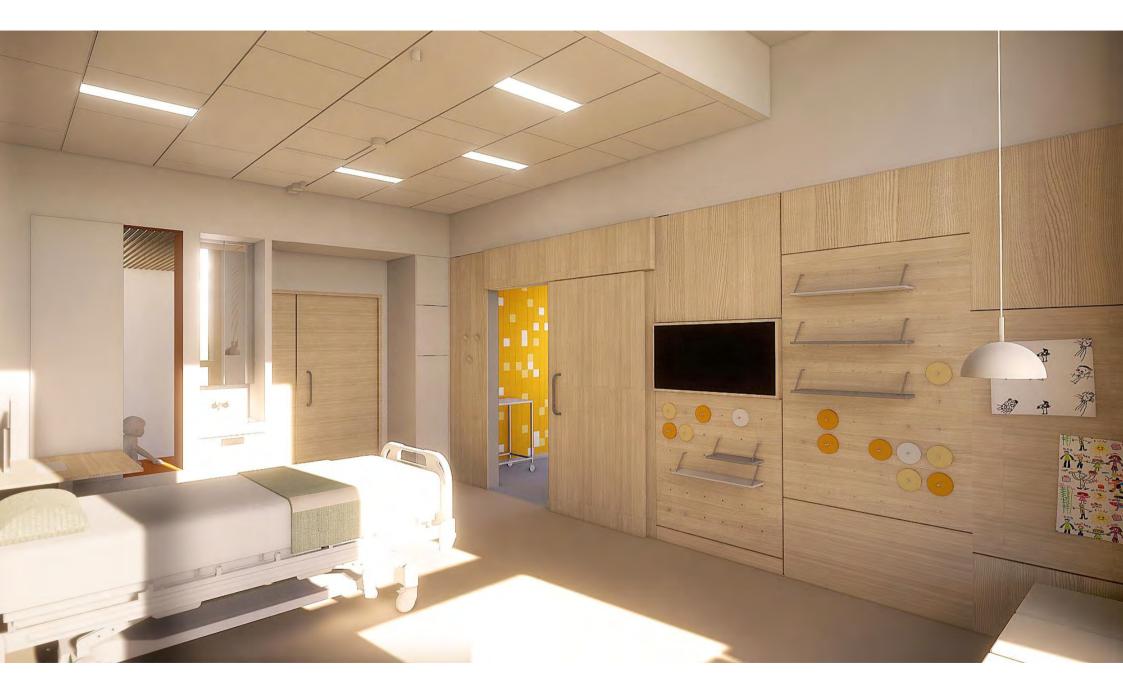

## Play at BørneRiget

Health benefit from play, therefore the house need to promote play

## 0.01 Fællesareal 0.02 Café og Supermarked 0.03 Venteværelser Dagshospital 0.04 Ammeområde Det er i fællesarealet at rejsen og opholdet på BørneRiget starter. I begge områder bruges legen til at underbygge en stærk identi-Venteværelserne indbyder til at forældre kan blive beroliget i beha-For forældre med spædbørn er der behov for et roligt områder, Varierede legezoner, indbyder til forskellige former for leg og betet som et velkommende opholdsareal, der minder om hverdagen gelige omgivelser, mens deres børn får tiden til at gå gennem leg. vægelse. De forskellige legeområder er med til at skabe en struktur udenfor hospitalet. Områderne er for både patienter, deres familier Selv den mindste fysiske aktivitet for det syge barn kan aflede tanpå etagen, og danner nogle zoner som både patienter og pårørende og pårørende, og giver mulighed for at i hvert fald de mindste børn kerne fra sygdommen og den evt medfølgende smerte. Både fysisk kan orientere sig efter. Der etableres strømudtag fra gulvet i opkan udfolde sig fysisk. Legeområdet i cafeen kan også tilgås efter og stillesiddende leg vil være at foretrække i venteværelserne. holdszonerne. I forlængelse af vindeltrappen etableres et fleksibelt lukketid. bror/storesøster, der leger. sceneområde, hvor patienter og pårørende på tværs af afdelinger kan samles til koncerter, optrædender my. Det etableres strømstik i gulvet til events asv. Alder ֠1 Alder ÷iÎ Alder Alder ÷÷¶ Fra 0-17 år og voksne Fra 0-17 år og voksne Fra O-17 år og voksne Voksne og nyfødte Social kontekst Social kontekst Social kontekst Social kontekst Leg med forældre, søskende og andre Leg med forældre, søskende og andre Leg med forældre, søskende og andre Leg med forældre patienter. patienter. patienter Tid Arketype P Arketype P Arketype Gennemrejsende, stamgæster, de over-Gennemrejsende, stamgæster, de over-Halvt gennemrejsende, halvt stamgæster 15-60 min nattende og beboere. nattende og beboere. Tid Tid Tid Tilgængelighed Behov for at kunne sidde ned Ubestemt. 30 min -2 timer 30 min-2 timer Tilgængelighed Tilgængelighed Tilgængelighed Infektionsfølsomhed Fra fuldt mobile til sengeliggende. Fra fuldt mobile til kørestol Fra fuldt mobile til kørestol 1 av Hvornår 000 3 Infektionsfølsomhed I dagtimerne 3 Infektionsfølsomhed Hvornår 000 Fra lav til middel til høi. Lav til middel I dagtimerne Hvornår Hvornår 888 ----Hele døgnet I dagtimerne Behov i situationen Ro, fokus, stimulering af sanser Behov i situationen Behov i situationen Adspredelse, fysisk udfoldelse, interaktion Byde velkommen, orientering, socialt mødested, aktivering, motivation med andre patienter, tryghed og nærvær med forældre FYSISK LOVING NG A ROWING FARINGHEDCH ROWINGSTYNE LOCALL IN ALCOHO A ROUNDATED. E ANNALESTE