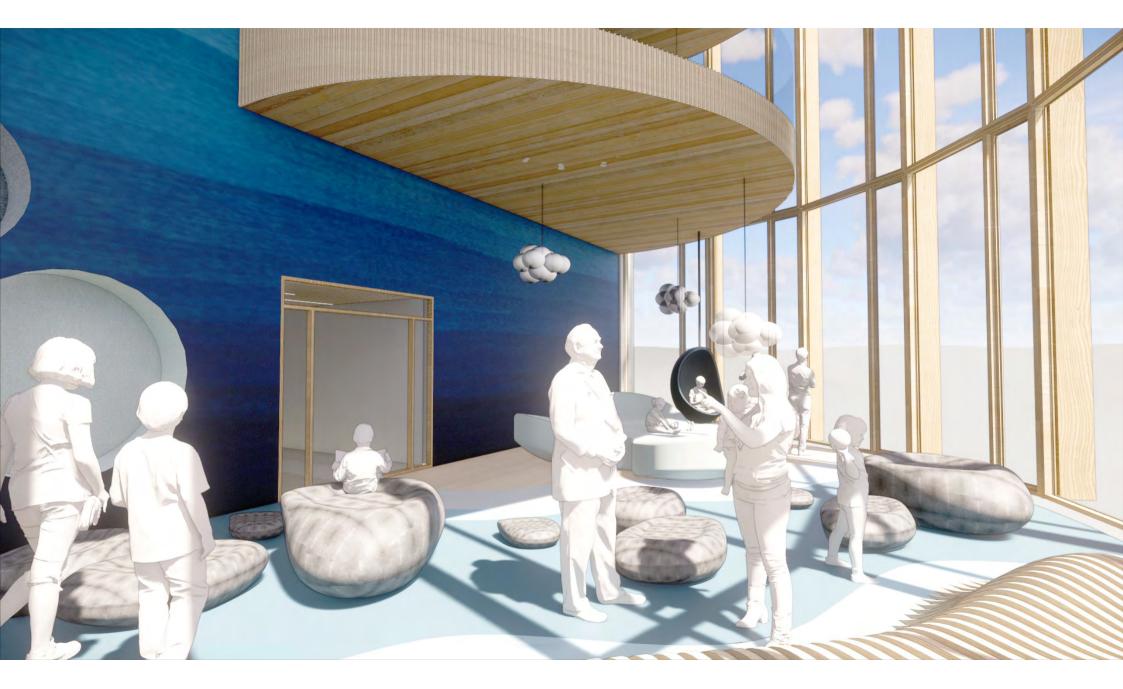

## 0.01 Fællesareal 0.02 Café og Supermarked 0.03 Venteværelser Dagshospital 0.04 Ammeområde Det er i fællesarealet at rejsen og opholdet på BørneRiget starter. I begge områder bruges legen til at underbygge en stærk identi-Venteværelserne indbyder til at forældre kan blive beroliget i beha-For forældre med spædbørn er der behov for et roligt områder, Varierede legezoner, indbyder til forskellige former for leg og betet som et velkommende opholdsareal, der minder om hverdagen gelige omgivelser, mens deres børn får tiden til at gå gennem leg. vægelse. De forskellige legeområder er med til at skabe en struktur udenfor hospitalet. Områderne er for både patienter, deres familier Selv den mindste fysiske aktivitet for det syge barn kan aflede tanpå etagen, og danner nogle zoner som både patienter og pårørende og pårørende, og giver mulighed for at i hvert fald de mindste børn kerne fra sygdommen og den evt medfølgende smerte. Både fysisk kan orientere sig efter. Der etableres strømudtag fra gulvet i opkan udfolde sig fysisk. Legeområdet i cafeen kan også tilgås efter og stillesiddende leg vil være at foretrække i venteværelserne. holdszonerne. I forlængelse af vindeltrappen etableres et fleksibelt lukketid. bror/storesøster, der leger. sceneområde, hvor patienter og pårørende på tværs af afdelinger kan samles til koncerter, optrædender my. Det etableres strømstik i gulvet til events asv. Alder ֠1 Alder ÷iÎ Alder Alder ÷÷¶ Fra 0-17 år og voksne Fra 0-17 år og voksne Fra O-17 år og voksne Voksne og nyfødte Social kontekst Social kontekst Social kontekst Social kontekst Leg med forældre, søskende og andre Leg med forældre, søskende og andre Leg med forældre, søskende og andre Leg med forældre patienter. patienter. patienter Tid Arketype P Arketype P Arketype Gennemrejsende, stamgæster, de over-Gennemrejsende, stamgæster, de over-Halvt gennemrejsende, halvt stamgæster 15-60 min nattende og beboere. nattende og beboere. Tid Tid Tid Tilgængelighed Behov for at kunne sidde ned Ubestemt. 30 min -2 timer 30 min-2 timer Tilgængelighed Tilgængelighed Tilgængelighed Infektionsfølsomhed Fra fuldt mobile til sengeliggende. Fra fuldt mobile til kørestol Fra fuldt mobile til kørestol 1 av Hvornår 000 3 Infektionsfølsomhed I dagtimerne 3 Infektionsfølsomhed Hvornår 000 Fra lav til middel til høi. Lav til middel I dagtimerne Hvornår Hvornår 888 ----Hele døgnet I dagtimerne Behov i situationen Ro, fokus, stimulering af sanser Behov i situationen Behov i situationen Adspredelse, fysisk udfoldelse, interaktion Byde velkommen, orientering, socialt mødested, aktivering, motivation med andre patienter, tryghed og nærvær med forældre FYSISK LOVING NG A ROWING FARINGHEDCH ROWINGSTYNE LOCALL IN ALCOHO A ROUNDATED. E ANNALESTE

hvor de kan sidde og amme inden de går ind til lægen. Ammeområdet ligger i forlængelse af venteområdet. Der skal være mulighed for at de kan sidde for sig selv og amme. Er der søskende med skal der også være mulighed for amningen kan ske i nærheden til store-