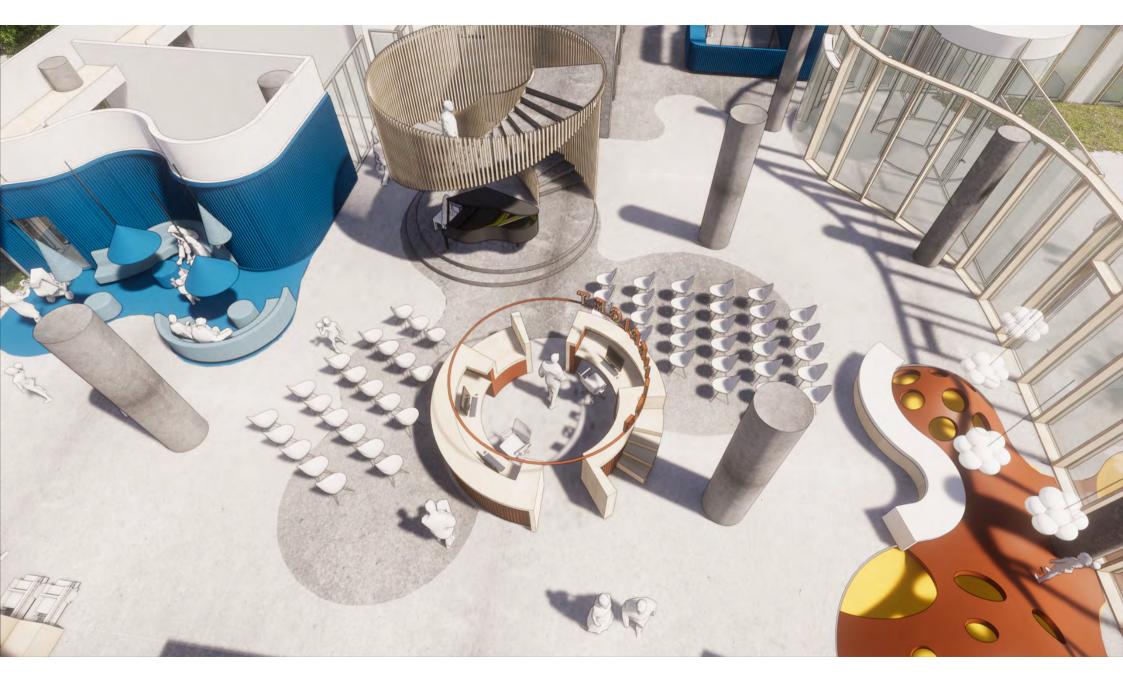

## 0.01 Fællesareal 0.02 Café og Supermarked 0.03 Venteværelser Dagshospital 0.04 Ammeområde Det er i fællesarealet at rejsen og opholdet på BørneRiget starter. I begge områder bruges legen til at underbygge en stærk identi-Venteværelserne indbyder til at forældre kan blive beroliget i beha-For forældre med spædbørn er der behov for et roligt områder, Varierede legezoner, indbyder til forskellige former for leg og betet som et velkommende opholdsareal, der minder om hverdagen gelige omgivelser, mens deres børn får tiden til at gå gennem leg. vægelse. De forskellige legeområder er med til at skabe en struktur udenfor hospitalet. Områderne er for både patienter, deres familier Selv den mindste fysiske aktivitet for det syge barn kan aflede tanpå etagen, og danner nogle zoner som både patienter og pårørende og pårørende, og giver mulighed for at i hvert fald de mindste børn kerne fra sygdommen og den evt medfølgende smerte. Både fysisk kan orientere sig efter. Der etableres strømudtag fra gulvet i opkan udfolde sig fysisk. Legeområdet i cafeen kan også tilgås efter og stillesiddende leg vil være at foretrække i venteværelserne. holdszonerne. I forlængelse af vindeltrappen etableres et fleksibelt lukketid. bror/storesøster, der leger. sceneområde, hvor patienter og pårørende på tværs af afdelinger kan samles til koncerter, optrædender my. Det etableres strømstik i gulvet til events asv. Alder ֠1 Alder ÷iÎ Alder Alder ÷÷¶ Fra 0-17 år og voksne Fra 0-17 år og voksne Fra O-17 år og voksne Voksne og nyfødte Social kontekst Social kontekst Social kontekst Social kontekst Leg med forældre, søskende og andre Leg med forældre, søskende og andre Leg med forældre, søskende og andre Leg med forældre patienter. patienter. patienter Tid Arketype P Arketype P Arketype Gennemrejsende, stamgæster, de over-Gennemrejsende, stamgæster, de over-Halvt gennemrejsende, halvt stamgæster 15-60 min nattende og beboere. nattende og beboere. Tid Tid Tid Tilgængelighed Behov for at kunne sidde ned Ubestemt. 30 min -2 timer 30 min-2 timer Tilgængelighed Tilgængelighed Tilgængelighed Infektionsfølsomhed Fra fuldt mobile til sengeliggende. Fra fuldt mobile til kørestol Fra fuldt mobile til kørestol 1 av Hvornår 000 3 Infektionsfølsomhed I dagtimerne 3 Infektionsfølsomhed Hvornår 000 Fra lav til middel til høi. Lav til middel I dagtimerne Hvornår Hvornår 888 ----Hele døgnet I dagtimerne Behov i situationen Ro, fokus, stimulering af sanser Behov i situationen Behov i situationen Adspredelse, fysisk udfoldelse, interaktion Byde velkommen, orientering, socialt mødested, aktivering, motivation med andre patienter, tryghed og nærvær med forældre FYSISK LOVING NG A ROWING FARINGHEDCH ROWINGSTYNE LOCALL IN ALCOHO A ROUNDATED. E ANNALESTE