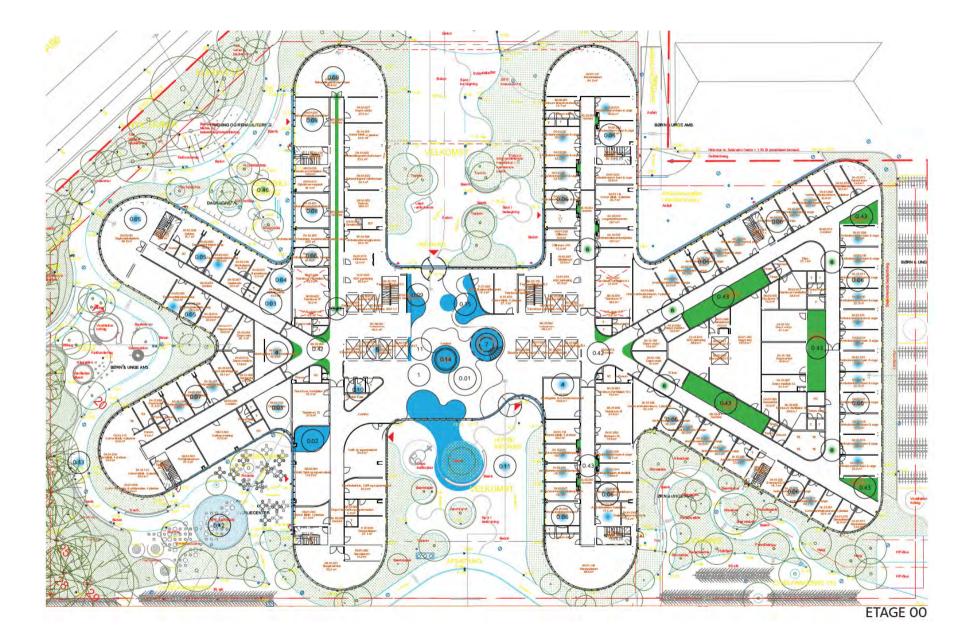

## - E 00

Indendørs

FYSIAL KOALLIN

OPDATERET

ROUTESTANASS BOOLUTYO

SAMARBEIDE

OPDATERET

A WOTWATION

## 0.01 Fællesareal 0.02 Café og Supermarked 0.03 Venteværelser Dagshospital 0.04 Ammeområde Det er i fællesarealet at rejsen og opholdet på BørneRiget starter. I begge områder bruges legen til at underbygge en stærk identi-Venteværelserne indbyder til at forældre kan blive beroliget i beha-For forældre med spædbørn er der behov for et roligt områder, Varierede legezoner, indbyder til forskellige former for leg og betet som et velkommende opholdsareal, der minder om hverdagen gelige omgivelser, mens deres børn får tiden til at gå gennem leg. vægelse. De forskellige legeområder er med til at skabe en struktur udenfor hospitalet. Områderne er for både patienter, deres familier Selv den mindste fysiske aktivitet for det syge barn kan aflede tanpå etagen, og danner nogle zoner som både patienter og pårørende og pårørende, og giver mulighed for at i hvert fald de mindste børn kerne fra sygdommen og den evt medfølgende smerte. Både fysisk kan orientere sig efter. Der etableres strømudtag fra gulvet i opkan udfolde sig fysisk. Legeområdet i cafeen kan også tilgås efter og stillesiddende leg vil være at foretrække i venteværelserne. holdszonerne. I forlængelse af vindeltrappen etableres et fleksibelt lukketid. bror/storesøster, der leger. sceneområde, hvor patienter og pårørende på tværs af afdelinger kan samles til koncerter, optrædender my. Det etableres strømstik i gulvet til events asv. Alder ֠1 Alder ÷iÎ Alder Alder ÷÷¶ Fra 0-17 år og voksne Fra 0-17 år og voksne Fra O-17 år og voksne Voksne og nyfødte Social kontekst Social kontekst Social kontekst Social kontekst Leg med forældre, søskende og andre Leg med forældre, søskende og andre Leg med forældre, søskende og andre Leg med forældre patienter. patienter. patienter Tid Arketype P Arketype P Arketype Gennemrejsende, stamgæster, de over-Gennemrejsende, stamgæster, de over-Halvt gennemrejsende, halvt stamgæster 15-60 min nattende og beboere. nattende og beboere. Tid Tid Tid Tilgængelighed Behov for at kunne sidde ned Ubestemt. 30 min -2 timer 30 min-2 timer Tilgængelighed Tilgængelighed Tilgængelighed Infektionsfølsomhed Fra fuldt mobile til sengeliggende. Fra fuldt mobile til kørestol Fra fuldt mobile til kørestol 1 av Hvornår 000 3 Infektionsfølsomhed I dagtimerne 3 Infektionsfølsomhed Hvornår 000 Fra lav til middel til høi. Lav til middel I dagtimerne Hvornår Hvornår 888 ----Hele døgnet I dagtimerne Behov i situationen Ro, fokus, stimulering af sanser Behov i situationen Behov i situationen Adspredelse, fysisk udfoldelse, interaktion Byde velkommen, orientering, socialt mødested, aktivering, motivation med andre patienter, tryghed og nærvær med forældre FYSISK LOVING NG A ROWING FARINGHEDCH ROWINGSTYNE LOCALL IN ALCOHO A ROUNDATED. E ANNALESTE