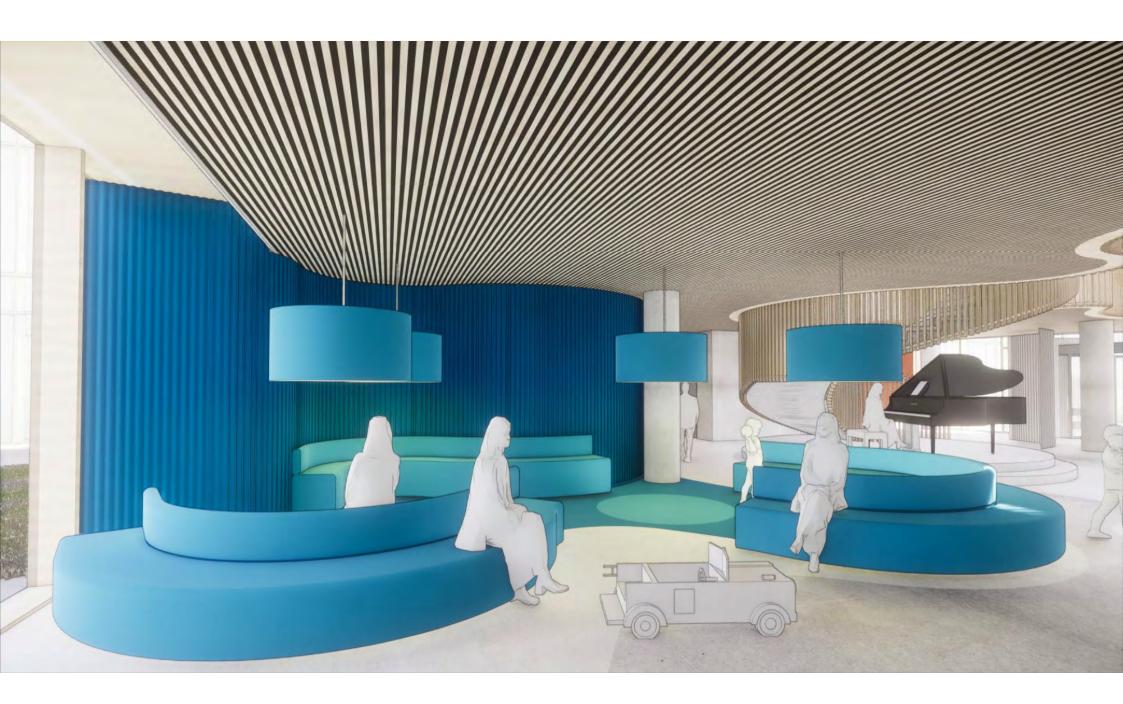

## 0.01 Fællesareal 0.02 Café og Supermarked 0.03 Venteværelser Dagshospital 0.04 Ammeområde Det er i fællesarealet at rejsen og opholdet på BørneRiget starter. I begge områder bruges legen til at underbygge en stærk identi-Venteværelserne indbyder til at forældre kan blive beroliget i beha-For forældre med spædbørn er der behov for et roligt områder, Varierede legezoner, indbyder til forskellige former for leg og betet som et velkommende opholdsareal, der minder om hverdagen gelige omgivelser, mens deres børn får tiden til at gå gennem leg. vægelse. De forskellige legeområder er med til at skabe en struktur udenfor hospitalet. Områderne er for både patienter, deres familier Selv den mindste fysiske aktivitet for det syge barn kan aflede tanpå etagen, og danner nogle zoner som både patienter og pårørende og pårørende, og giver mulighed for at i hvert fald de mindste børn kerne fra sygdommen og den evt medfølgende smerte. Både fysisk kan orientere sig efter. Der etableres strømudtag fra gulvet i opkan udfolde sig fysisk. Legeområdet i cafeen kan også tilgås efter og stillesiddende leg vil være at foretrække i venteværelserne. holdszonerne. I forlængelse af vindeltrappen etableres et fleksibelt lukketid. bror/storesøster, der leger. sceneområde, hvor patienter og pårørende på tværs af afdelinger kan samles til koncerter, optrædender my. Det etableres strømstik i gulvet til events asv. Alder ֠1 Alder ÷iÎ Alder Alder ÷÷¶ Fra 0-17 år og voksne Fra 0-17 år og voksne Fra O-17 år og voksne Voksne og nyfødte Social kontekst Social kontekst Social kontekst Social kontekst Leg med forældre, søskende og andre Leg med forældre, søskende og andre Leg med forældre, søskende og andre Leg med forældre patienter. patienter. patienter Tid Arketype P Arketype P Arketype Gennemrejsende, stamgæster, de over-Gennemrejsende, stamgæster, de over-Halvt gennemrejsende, halvt stamgæster 15-60 min nattende og beboere. nattende og beboere. Tid Tid Tid Tilgængelighed Behov for at kunne sidde ned Ubestemt. 30 min -2 timer 30 min-2 timer Tilgængelighed Tilgængelighed Tilgængelighed Infektionsfølsomhed Fra fuldt mobile til sengeliggende. Fra fuldt mobile til kørestol Fra fuldt mobile til kørestol 1 av Hvornår 000 3 Infektionsfølsomhed I dagtimerne 3 Infektionsfølsomhed Hvornår 000 Fra lav til middel til høi. Lav til middel I dagtimerne Hvornår Hvornår 888 ----Hele døgnet I dagtimerne Behov i situationen Ro, fokus, stimulering af sanser Behov i situationen Behov i situationen Adspredelse, fysisk udfoldelse, interaktion Byde velkommen, orientering, socialt mødested, aktivering, motivation med andre patienter, tryghed og nærvær med forældre FYSISK LOVING NG A ROWING FARINGHEDCH ROWINGSTYNE LOCALL IN ALCOHO A ROUNDATED. E ANNALESTE