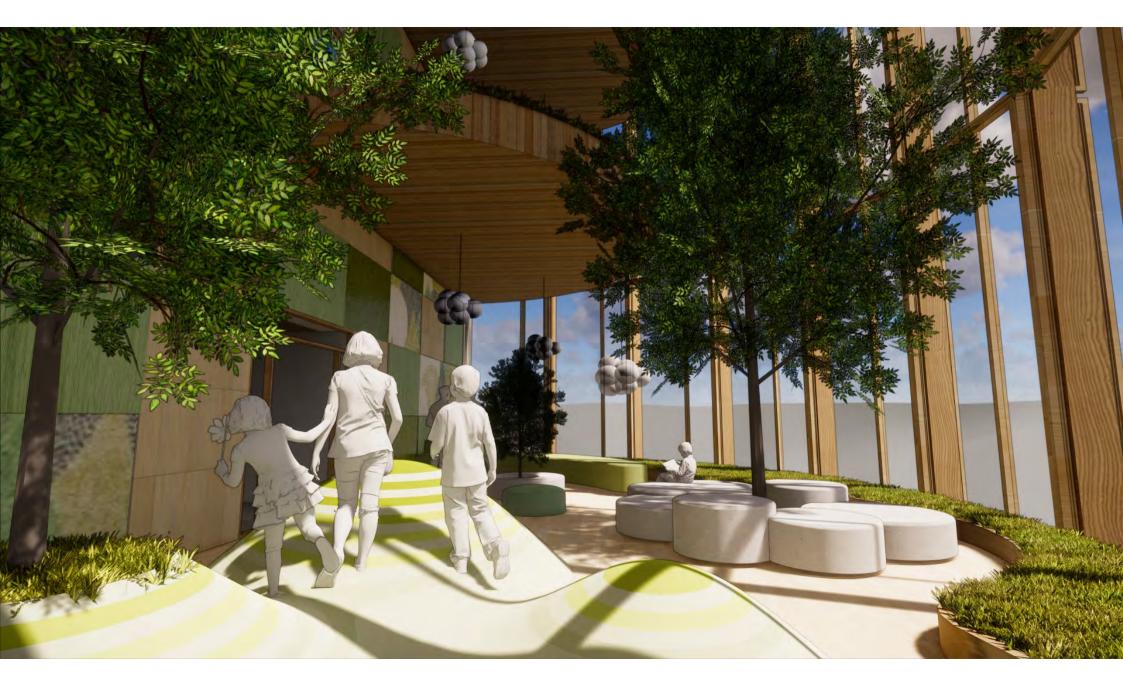

## Play at BørneRiget

Health benefit from play, therefore the house need to promote play

## 0.01 Fællesareal 0.02 Café og Supermarked 0.03 Venteværelser Dagshospital 0.04 Ammeområde Det er i fællesarealet at rejsen og opholdet på BørneRiget starter. I begge områder bruges legen til at underbygge en stærk identi-Venteværelserne indbyder til at forældre kan blive beroliget i beha-For forældre med spædbørn er der behov for et roligt områder, Varierede legezoner, indbyder til forskellige former for leg og betet som et velkommende opholdsareal, der minder om hverdagen gelige omgivelser, mens deres børn får tiden til at gå gennem leg. vægelse. De forskellige legeområder er med til at skabe en struktur udenfor hospitalet. Områderne er for både patienter, deres familier Selv den mindste fysiske aktivitet for det syge barn kan aflede tanpå etagen, og danner nogle zoner som både patienter og pårørende og pårørende, og giver mulighed for at i hvert fald de mindste børn kerne fra sygdommen og den evt medfølgende smerte. Både fysisk kan orientere sig efter. Der etableres strømudtag fra gulvet i opkan udfolde sig fysisk. Legeområdet i cafeen kan også tilgås efter og stillesiddende leg vil være at foretrække i venteværelserne. holdszonerne. I forlængelse af vindeltrappen etableres et fleksibelt lukketid. bror/storesøster, der leger. sceneområde, hvor patienter og pårørende på tværs af afdelinger kan samles til koncerter, optrædender my. Det etableres strømstik i gulvet til events asv. Alder ֠1 Alder ÷iÎ Alder Alder ÷÷¶ Fra 0-17 år og voksne Fra 0-17 år og voksne Fra O-17 år og voksne Voksne og nyfødte Social kontekst Social kontekst Social kontekst Social kontekst Leg med forældre, søskende og andre Leg med forældre, søskende og andre Leg med forældre, søskende og andre Leg med forældre patienter. patienter. patienter Tid Arketype P Arketype P Arketype Gennemrejsende, stamgæster, de over-Gennemrejsende, stamgæster, de over-Halvt gennemrejsende, halvt stamgæster 15-60 min nattende og beboere. nattende og beboere. Tid Tid Tid Tilgængelighed Behov for at kunne sidde ned Ubestemt. 30 min -2 timer 30 min-2 timer Tilgængelighed Tilgængelighed Tilgængelighed Infektionsfølsomhed Fra fuldt mobile til sengeliggende. Fra fuldt mobile til kørestol Fra fuldt mobile til kørestol 1 av Hvornår 000 3 Infektionsfølsomhed I dagtimerne 3 Infektionsfølsomhed Hvornår 000 Fra lav til middel til høi. Lav til middel I dagtimerne Hvornår Hvornår 888 ----Hele døgnet I dagtimerne Behov i situationen Ro, fokus, stimulering af sanser Behov i situationen Behov i situationen Adspredelse, fysisk udfoldelse, interaktion Byde velkommen, orientering, socialt mødested, aktivering, motivation med andre patienter, tryghed og nærvær med forældre FYSISK LOVING NG A ROWING FARINGHEDCH ROWINGSTYNE LOCALL IN ALCOHO A ROUNDATED. E ANNALESTE