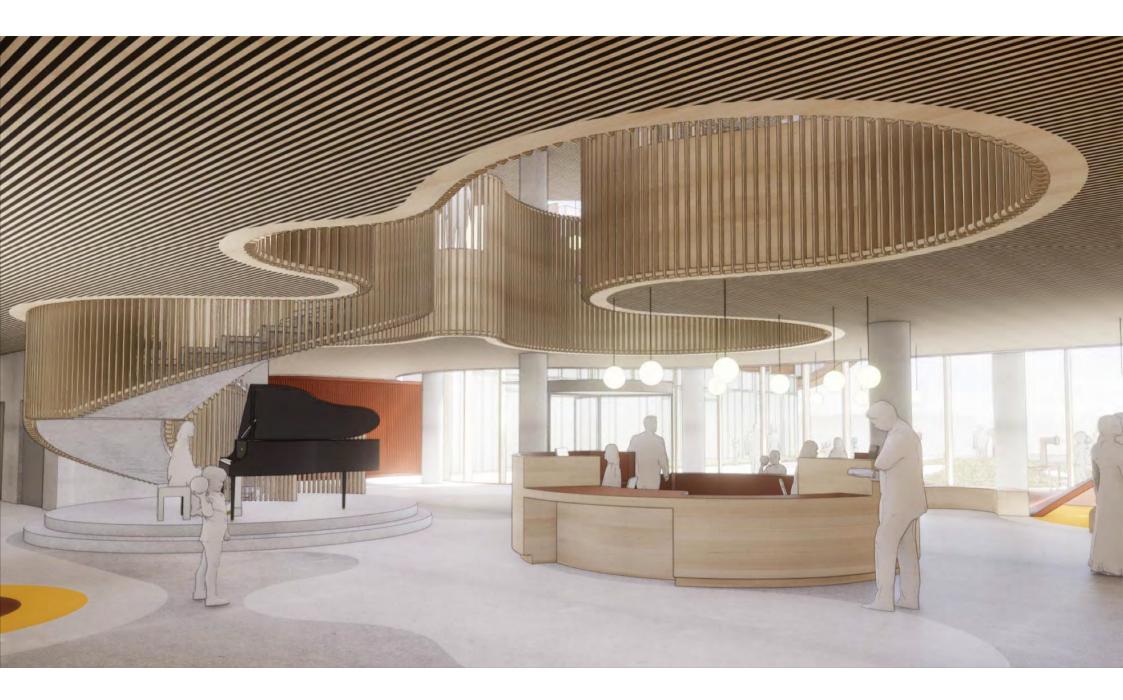

## 0.01 Fællesareal 0.02 Café og Supermarked 0.03 Venteværelser Dagshospital 0.04 Ammeområde Det er i fællesarealet at rejsen og opholdet på BørneRiget starter. I begge områder bruges legen til at underbygge en stærk identi-Venteværelserne indbyder til at forældre kan blive beroliget i beha-For forældre med spædbørn er der behov for et roligt områder, Varierede legezoner, indbyder til forskellige former for leg og betet som et velkommende opholdsareal, der minder om hverdagen gelige omgivelser, mens deres børn får tiden til at gå gennem leg. vægelse. De forskellige legeområder er med til at skabe en struktur udenfor hospitalet. Områderne er for både patienter, deres familier Selv den mindste fysiske aktivitet for det syge barn kan aflede tanpå etagen, og danner nogle zoner som både patienter og pårørende og pårørende, og giver mulighed for at i hvert fald de mindste børn kerne fra sygdommen og den evt medfølgende smerte. Både fysisk kan orientere sig efter. Der etableres strømudtag fra gulvet i opkan udfolde sig fysisk. Legeområdet i cafeen kan også tilgås efter og stillesiddende leg vil være at foretrække i venteværelserne. holdszonerne. I forlængelse af vindeltrappen etableres et fleksibelt lukketid. bror/storesøster, der leger. sceneområde, hvor patienter og pårørende på tværs af afdelinger kan samles til koncerter, optrædender my. Det etableres strømstik i gulvet til events asv. Alder ֠1 Alder ÷iÎ Alder Alder ÷÷¶ Fra 0-17 år og voksne Fra 0-17 år og voksne Fra O-17 år og voksne Voksne og nyfødte Social kontekst Social kontekst Social kontekst Social kontekst Leg med forældre, søskende og andre Leg med forældre, søskende og andre Leg med forældre, søskende og andre Leg med forældre patienter. patienter. patienter Tid Arketype P Arketype P Arketype Gennemrejsende, stamgæster, de over-Gennemrejsende, stamgæster, de over-Halvt gennemrejsende, halvt stamgæster 15-60 min nattende og beboere. nattende og beboere. Tid Tid Tid Tilgængelighed Behov for at kunne sidde ned Ubestemt. 30 min -2 timer 30 min-2 timer Tilgængelighed Tilgængelighed Tilgængelighed Infektionsfølsomhed Fra fuldt mobile til sengeliggende. Fra fuldt mobile til kørestol Fra fuldt mobile til kørestol 1 av Hvornår 000 3 Infektionsfølsomhed I dagtimerne 3 Infektionsfølsomhed Hvornår 000 Fra lav til middel til høi. Lav til middel I dagtimerne Hvornår Hvornår 888 ----Hele døgnet I dagtimerne Behov i situationen Ro, fokus, stimulering af sanser Behov i situationen Behov i situationen Adspredelse, fysisk udfoldelse, interaktion Byde velkommen, orientering, socialt mødested, aktivering, motivation med andre patienter, tryghed og nærvær med forældre FYSISK LOVING NG A ROWING FARINGHEDCH ROWINGSTYNE LOCALL IN ALCOHO A ROUNDATED. E ANNALESTE