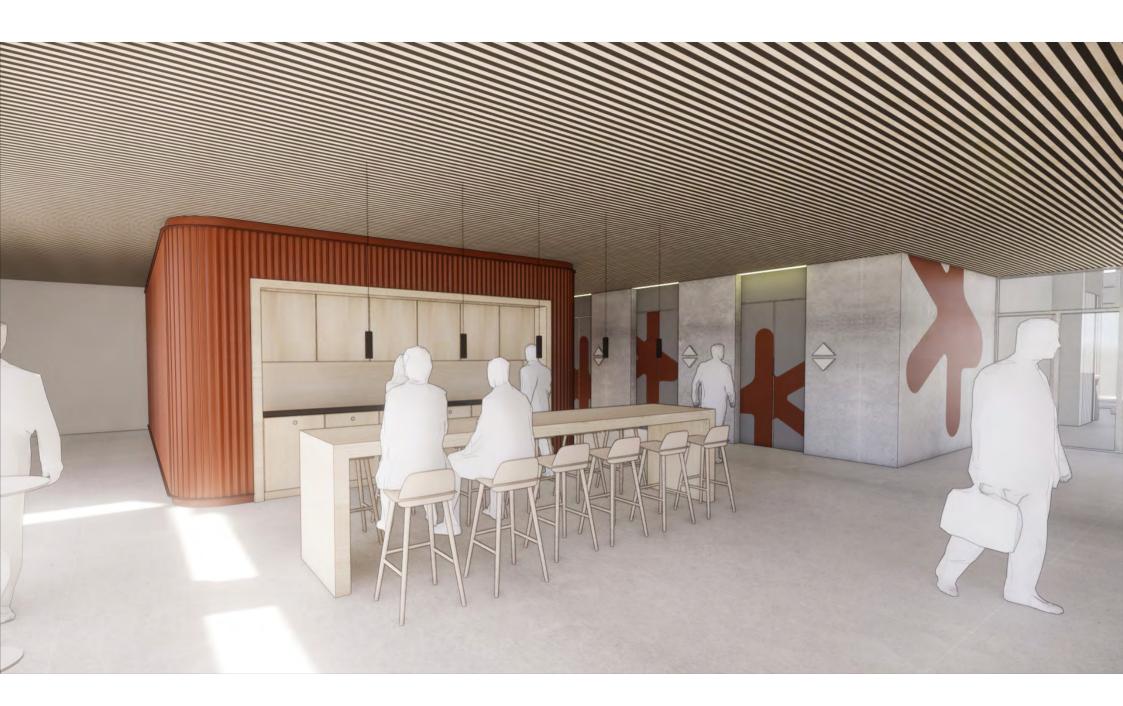

## 0.01 Fællesareal 0.02 Café og Supermarked 0.03 Venteværelser Dagshospital 0.04 Ammeområde Det er i fællesarealet at rejsen og opholdet på BørneRiget starter. I begge områder bruges legen til at underbygge en stærk identi-Venteværelserne indbyder til at forældre kan blive beroliget i beha-For forældre med spædbørn er der behov for et roligt områder, Varierede legezoner, indbyder til forskellige former for leg og betet som et velkommende opholdsareal, der minder om hverdagen gelige omgivelser, mens deres børn får tiden til at gå gennem leg. vægelse. De forskellige legeområder er med til at skabe en struktur udenfor hospitalet. Områderne er for både patienter, deres familier Selv den mindste fysiske aktivitet for det syge barn kan aflede tanpå etagen, og danner nogle zoner som både patienter og pårørende og pårørende, og giver mulighed for at i hvert fald de mindste børn kerne fra sygdommen og den evt medfølgende smerte. Både fysisk kan orientere sig efter. Der etableres strømudtag fra gulvet i opkan udfolde sig fysisk. Legeområdet i cafeen kan også tilgås efter og stillesiddende leg vil være at foretrække i venteværelserne. holdszonerne. I forlængelse af vindeltrappen etableres et fleksibelt lukketid. bror/storesøster, der leger. sceneområde, hvor patienter og pårørende på tværs af afdelinger kan samles til koncerter, optrædender my. Det etableres strømstik i gulvet til events asv. Alder ֠1 Alder ÷iÎ Alder Alder ÷÷¶ Fra 0-17 år og voksne Fra 0-17 år og voksne Fra O-17 år og voksne Voksne og nyfødte Social kontekst Social kontekst Social kontekst Social kontekst Leg med forældre, søskende og andre Leg med forældre, søskende og andre Leg med forældre, søskende og andre Leg med forældre patienter. patienter. patienter Tid Arketype P Arketype P Arketype Gennemrejsende, stamgæster, de over-Gennemrejsende, stamgæster, de over-Halvt gennemrejsende, halvt stamgæster 15-60 min nattende og beboere. nattende og beboere. Tid Tid Tid Tilgængelighed Behov for at kunne sidde ned Ubestemt. 30 min -2 timer 30 min-2 timer Tilgængelighed Tilgængelighed Tilgængelighed Infektionsfølsomhed Fra fuldt mobile til sengeliggende. Fra fuldt mobile til kørestol Fra fuldt mobile til kørestol 1 av Hvornår 000 3 Infektionsfølsomhed I dagtimerne 3 Infektionsfølsomhed Hvornår 000 Fra lav til middel til høi. Lav til middel I dagtimerne Hvornår Hvornår 888 ----Hele døgnet I dagtimerne Behov i situationen Ro, fokus, stimulering af sanser Behov i situationen Behov i situationen Adspredelse, fysisk udfoldelse, interaktion Byde velkommen, orientering, socialt mødested, aktivering, motivation med andre patienter, tryghed og nærvær med forældre FYSISK LOVING NG A ROWING FARINGHEDCH ROWINGSTYNE LOCALL IN ALCOHO A ROUNDATED. E ANNALESTE

hvor de kan sidde og amme inden de går ind til lægen. Ammeområdet ligger i forlængelse af venteområdet. Der skal være mulighed for at de kan sidde for sig selv og amme. Er der søskende med skal der også være mulighed for amningen kan ske i nærheden til store-