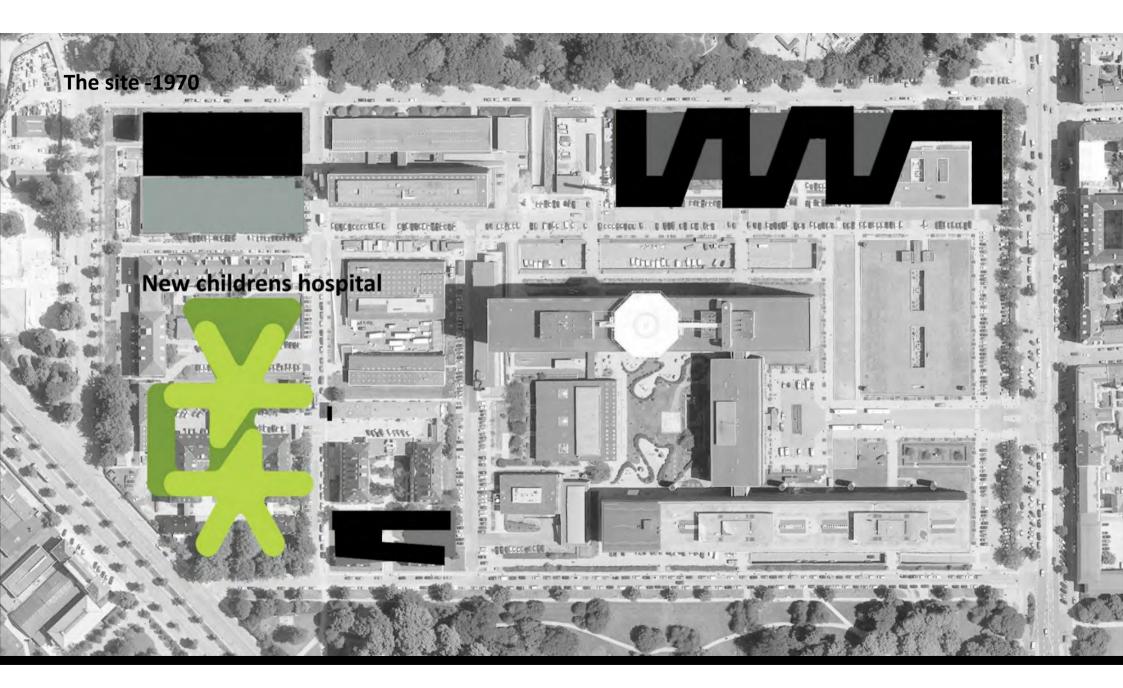

## The site -1910







Situationsplan. - Plan général de l'hôpital.











## **Patienthotel and administration**





## Parking house Copenhagen, Rigshospitalet









Playfully and logical approach









We ensure the best building for healing and wellness through five designprincipals









Designed as a home





Equal close connections



Central family area and calm fingers with bedwards





| 8      | Teknik mm.                       |
|--------|----------------------------------|
|        | Børn, unge & voksne senge        |
|        | Børn modtagelse                  |
| )7 🗸 🖌 |                                  |
|        |                                  |
|        | Børn & unge senge                |
| 6      |                                  |
|        | TXID 10 senge                    |
|        | HOT amb.<br>HOT 24 senge