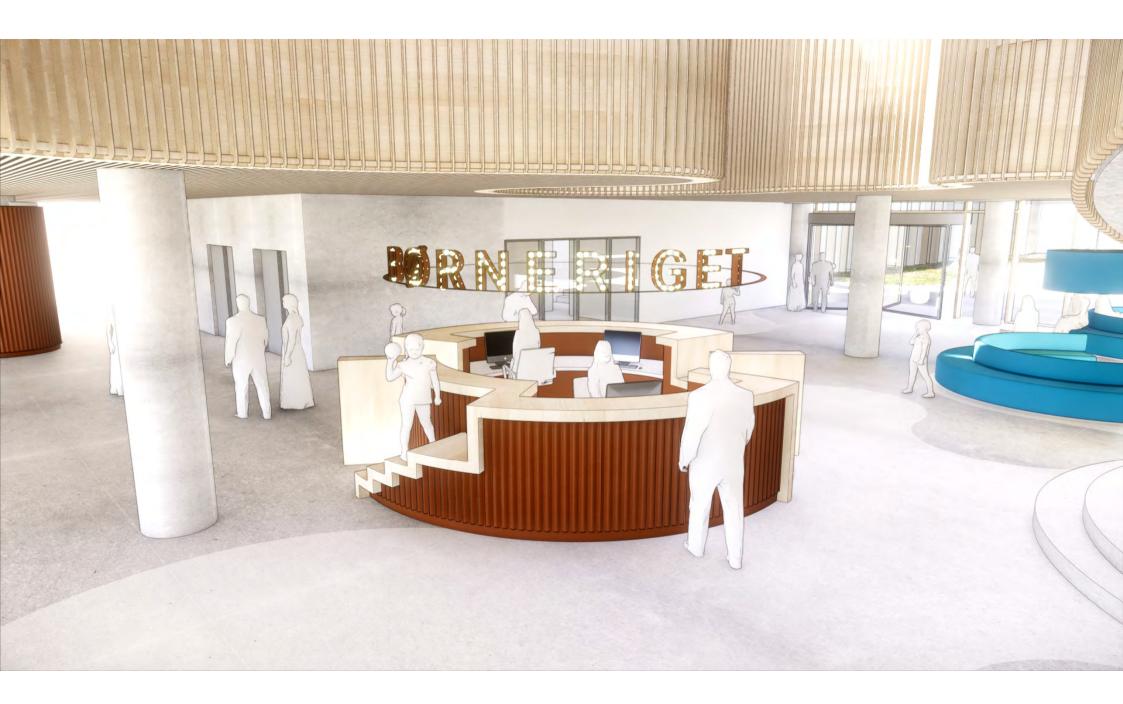

## 0.01 Fællesareal 0.02 Café og Supermarked 0.03 Venteværelser Dagshospital 0.04 Ammeområde Det er i fællesarealet at rejsen og opholdet på BørneRiget starter. I begge områder bruges legen til at underbygge en stærk identi-Venteværelserne indbyder til at forældre kan blive beroliget i beha-For forældre med spædbørn er der behov for et roligt områder, Varierede legezoner, indbyder til forskellige former for leg og betet som et velkommende opholdsareal, der minder om hverdagen gelige omgivelser, mens deres børn får tiden til at gå gennem leg. vægelse. De forskellige legeområder er med til at skabe en struktur udenfor hospitalet. Områderne er for både patienter, deres familier Selv den mindste fysiske aktivitet for det syge barn kan aflede tanpå etagen, og danner nogle zoner som både patienter og pårørende og pårørende, og giver mulighed for at i hvert fald de mindste børn kerne fra sygdommen og den evt medfølgende smerte. Både fysisk kan orientere sig efter. Der etableres strømudtag fra gulvet i opkan udfolde sig fysisk. Legeområdet i cafeen kan også tilgås efter og stillesiddende leg vil være at foretrække i venteværelserne. holdszonerne. I forlængelse af vindeltrappen etableres et fleksibelt lukketid. bror/storesøster, der leger. sceneområde, hvor patienter og pårørende på tværs af afdelinger kan samles til koncerter, optrædender my. Det etableres strømstik i gulvet til events asv. Alder ֠1 Alder ÷iÎ Alder Alder ÷÷¶ Fra 0-17 år og voksne Fra 0-17 år og voksne Fra O-17 år og voksne Voksne og nyfødte Social kontekst Social kontekst Social kontekst Social kontekst Leg med forældre, søskende og andre Leg med forældre, søskende og andre Leg med forældre, søskende og andre Leg med forældre patienter. patienter. patienter Tid Arketype P Arketype P Arketype Gennemrejsende, stamgæster, de over-Gennemrejsende, stamgæster, de over-Halvt gennemrejsende, halvt stamgæster 15-60 min nattende og beboere. nattende og beboere. Tid Tid Tid Tilgængelighed Behov for at kunne sidde ned Ubestemt. 30 min -2 timer 30 min-2 timer Tilgængelighed Tilgængelighed Tilgængelighed Infektionsfølsomhed Fra fuldt mobile til sengeliggende. Fra fuldt mobile til kørestol Fra fuldt mobile til kørestol 1 av Hvornår 000 3 Infektionsfølsomhed I dagtimerne 3 Infektionsfølsomhed Hvornår 000 Fra lav til middel til høi. Lav til middel I dagtimerne Hvornår Hvornår 888 ----Hele døgnet I dagtimerne Behov i situationen Ro, fokus, stimulering af sanser Behov i situationen Behov i situationen Adspredelse, fysisk udfoldelse, interaktion Byde velkommen, orientering, socialt mødested, aktivering, motivation med andre patienter, tryghed og nærvær med forældre FYSISK LOVING NG A ROWING FARINGHEDCH ROWINGSTYNE LOCALL IN ALCOHO A ROUNDATED. E ANNALESTE