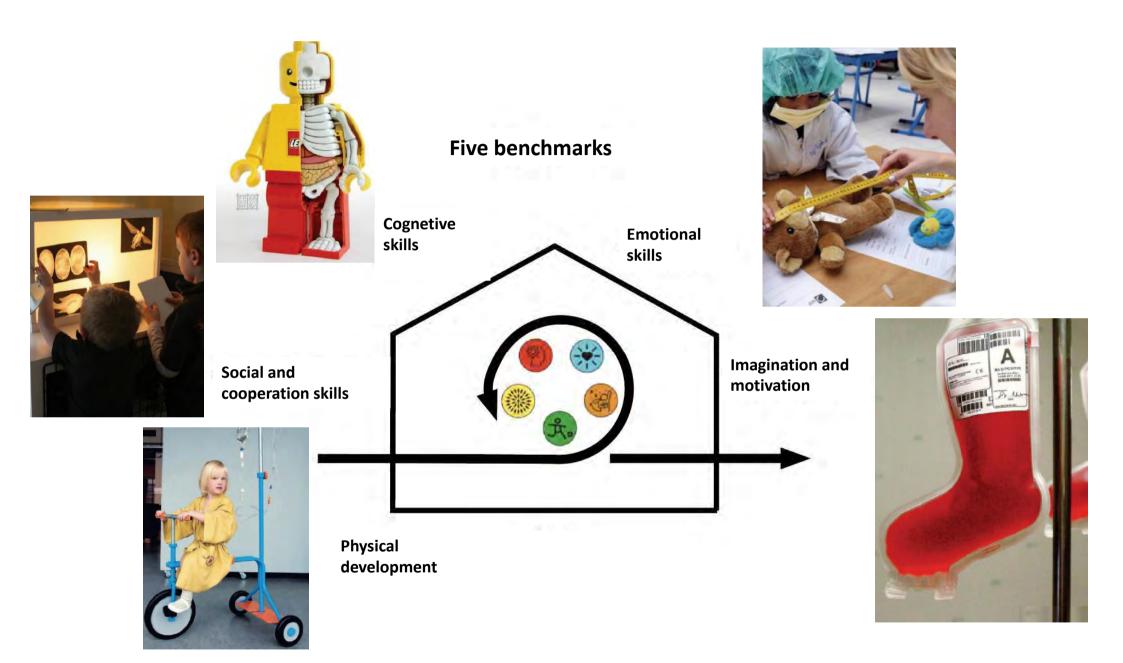

## Play at BørneRiget

Health benefit from play, therefore the house need to promote play