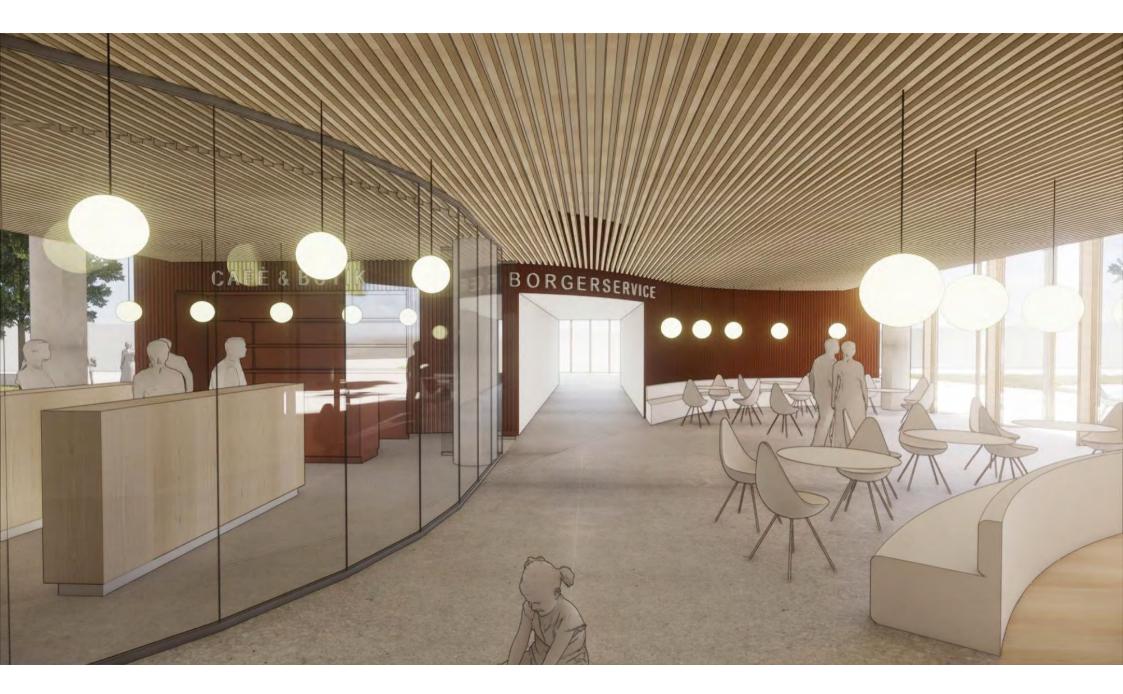

## 0.01 Fællesareal 0.02 Café og Supermarked 0.03 Venteværelser Dagshospital 0.04 Ammeområde Det er i fællesarealet at rejsen og opholdet på BørneRiget starter. I begge områder bruges legen til at underbygge en stærk identi-Venteværelserne indbyder til at forældre kan blive beroliget i beha-For forældre med spædbørn er der behov for et roligt områder, Varierede legezoner, indbyder til forskellige former for leg og betet som et velkommende opholdsareal, der minder om hverdagen gelige omgivelser, mens deres børn får tiden til at gå gennem leg. vægelse. De forskellige legeområder er med til at skabe en struktur udenfor hospitalet. Områderne er for både patienter, deres familier Selv den mindste fysiske aktivitet for det syge barn kan aflede tanpå etagen, og danner nogle zoner som både patienter og pårørende og pårørende, og giver mulighed for at i hvert fald de mindste børn kerne fra sygdommen og den evt medfølgende smerte. Både fysisk kan orientere sig efter. Der etableres strømudtag fra gulvet i opkan udfolde sig fysisk. Legeområdet i cafeen kan også tilgås efter og stillesiddende leg vil være at foretrække i venteværelserne. holdszonerne. I forlængelse af vindeltrappen etableres et fleksibelt lukketid. bror/storesøster, der leger. sceneområde, hvor patienter og pårørende på tværs af afdelinger kan samles til koncerter, optrædender my. Det etableres strømstik i gulvet til events asv. Alder ֠1 Alder ÷iÎ Alder Alder ÷÷¶ Fra 0-17 år og voksne Fra 0-17 år og voksne Fra O-17 år og voksne Voksne og nyfødte Social kontekst Social kontekst Social kontekst Social kontekst Leg med forældre, søskende og andre Leg med forældre, søskende og andre Leg med forældre, søskende og andre Leg med forældre patienter. patienter. patienter Tid Arketype P Arketype P Arketype Gennemrejsende, stamgæster, de over-Gennemrejsende, stamgæster, de over-Halvt gennemrejsende, halvt stamgæster 15-60 min nattende og beboere. nattende og beboere. Tid Tid Tid Tilgængelighed Behov for at kunne sidde ned Ubestemt. 30 min -2 timer 30 min-2 timer Tilgængelighed Tilgængelighed Tilgængelighed Infektionsfølsomhed Fra fuldt mobile til sengeliggende. Fra fuldt mobile til kørestol Fra fuldt mobile til kørestol 1 av Hvornår 000 3 Infektionsfølsomhed I dagtimerne 3 Infektionsfølsomhed Hvornår 000 Fra lav til middel til høi. Lav til middel I dagtimerne Hvornår Hvornår 888 ----Hele døgnet I dagtimerne Behov i situationen Ro, fokus, stimulering af sanser Behov i situationen Behov i situationen Adspredelse, fysisk udfoldelse, interaktion Byde velkommen, orientering, socialt mødested, aktivering, motivation med andre patienter, tryghed og nærvær med forældre FYSISK LOVING NG A ROWING FARINGHEDCH ROWINGSTYNE LOCALL IN ALCOHO A ROUNDATED. E ANNALESTE