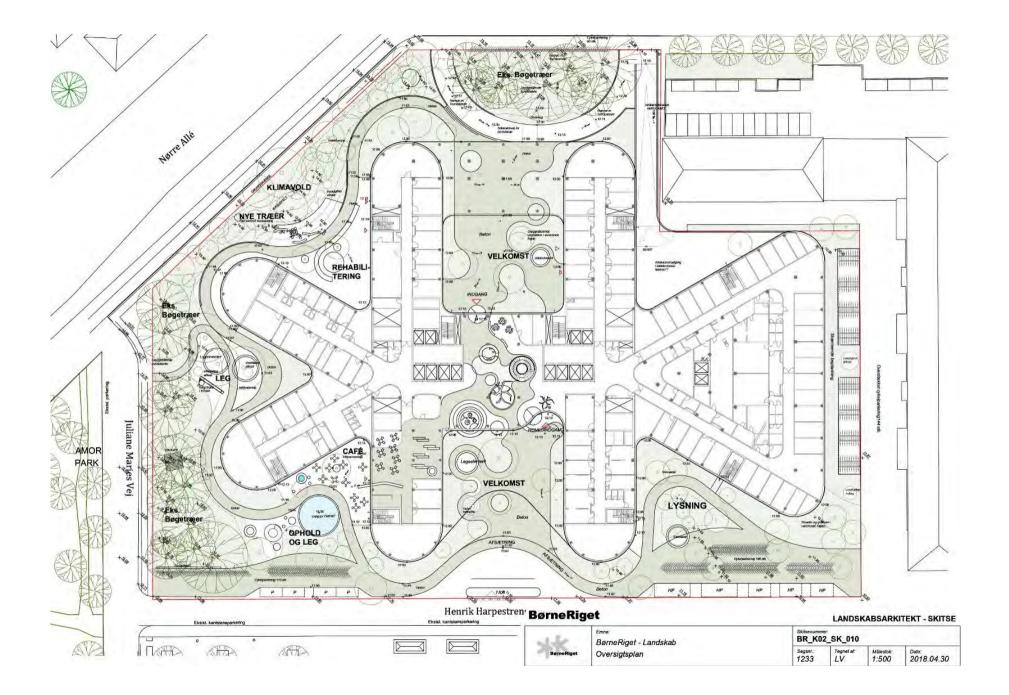

t operation  |
|        | PICU 24 senge                    |
| 3      | FICO 24 senge                    |
|        | Operation                        |
|        | Præ/post operation<br>Diagnostik |
| 2      | Fagligfunktion                   |
|        |                                  |
|        | Voksen amb.                      |
| 01     | Fagligfunktion                   |
| 1      |                                  |
|        | Børn & unge amb.                 |
| -      | Teknik mm.<br>Træning og rehab   |
| 6      | including og folde               |
|        | Teknik mm.                       |
|        | TORNER HITT                      |
| (      |                                  |
|        |                                  |
| Fun    | ctional layout                   |





























## Play at BørneRiget



Health benefit from play, therefore the house need to promote play







## Specifikation af leg

## - E 00

Indendørs

FYSIAL KOALLIN

OPDATERET

ROUTESTANASS BOOLUTYO

SAMARBEIDE

OPDATERET

A WOTWATION

## 0.01 Fællesareal 0.02 Café og Supermarked 0.03 Venteværelser Dagshospital 0.04 Ammeområde Det er i fællesarealet at rejsen og opholdet på BørneRiget starter. I begge områder bruges legen til at underbygge en stærk identi-Venteværelserne indbyder til at forældre kan blive beroliget i beha-For forældre med spædbørn er der behov for et roligt områder, Varierede legezoner, indbyder til forskellige former for leg og betet som et velkommende opholdsareal, der minder om hverdagen gelige omgivelser, mens deres børn får tiden til at gå gennem