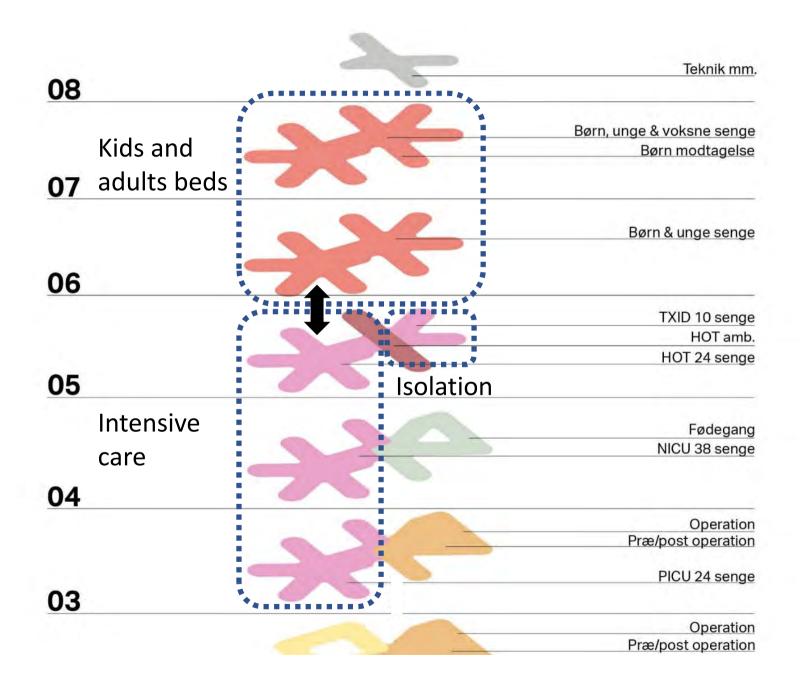

| 8      | Teknik mm.                       |
|--------|----------------------------------|
|        | Børn, unge & voksne senge        |
|        | Børn modtagelse                  |
| )7 🗸 🖌 |                                  |
|        |                                  |
|        | Børn & unge senge                |
| 6      |                                  |
|        | TXID 10 senge                    |
|        | HOT amb.<br>HOT 24 senge         |
| )5 📃   | Hor 24 series                    |
|        | Fødegang                         |
| _      | NICU 38 senge                    |
| )4     |                                  |
|        | Operation<br>Præ/post operation  |
|        | PICU 24 senge                    |
| 3      | FICO 24 senge                    |
|        | Operation                        |
|        | Præ/post operation<br>Diagnostik |
| 2      | Fagligfunktion                   |
|        |                                  |
|        | Voksen amb.                      |
| 01     | Fagligfunktion                   |
| 1      |                                  |
|        | Børn & unge amb.                 |
| -      | Teknik mm.<br>Træning og rehab   |
| 6      | including og folde               |
|        | Teknik mm.                       |
|        | TORNER HITT                      |
| (      |                                  |
|        |                                  |
| Fun    | ctional layout                   |