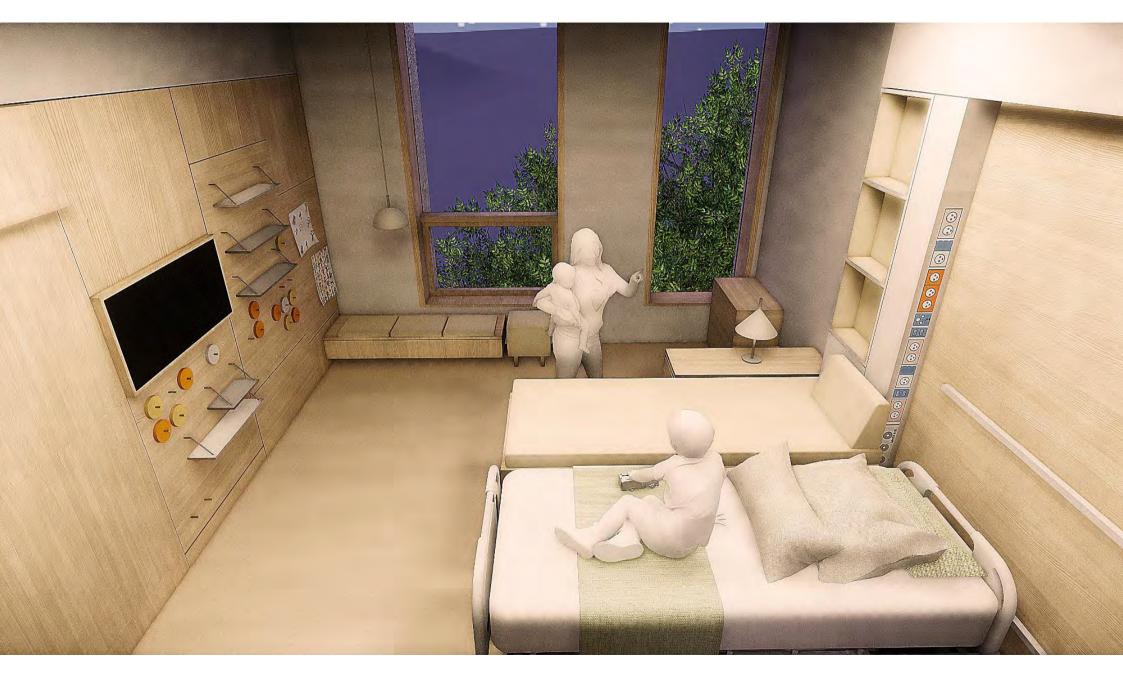

## Play at BørneRiget

Health benefit from play, therefore the house need to promote play

## 0.01 Fællesareal 0.02 Café og Supermarked 0.03 Venteværelser Dagshospital 0.04 Ammeområde Det er i fællesarealet at rejsen og opholdet på BørneRiget starter. I begge områder bruges legen til at underbygge en stærk identi-Venteværelserne indbyder til at forældre kan blive beroliget i beha-For forældre med spædbørn er der behov for et roligt områder, Varierede legezoner, indbyder til forskellige former for leg og betet som et velkommende opholdsareal, der minder om hverdagen gelige omgivelser, mens deres børn får tiden til at gå gennem leg. vægelse. De forskellige legeområder er med til at skabe en struktur udenfor hospitalet. Områderne er for både patienter, deres familier Selv den mindste fysiske aktivitet for det syge barn kan aflede tanpå etagen, og danner nogle zoner som både patienter og pårørende og pårørende, og giver mulighed for at i hvert fald de mindste børn kerne fra sygdommen og den evt medfølgende smerte. Både fysisk kan orientere sig efter. Der etableres strømudtag fra gulvet i opkan udfolde sig fysisk. Legeområdet i cafeen kan også tilgås efter og stillesiddende leg vil være at foretrække i venteværelserne. holdszonerne. I forlængelse af vindeltrappen etableres et fleksibelt lukketid. bror/storesøster, der leger. sceneområde, hvor patienter og pårørende på tværs af afdelinger kan samles til koncerter, optrædender my. Det etableres strømstik i gulvet til events asv. Alder ֠1 Alder ÷iÎ Alder Alder ÷÷¶ Fra 0-17 år og voksne Fra 0-17 år og voksne Fra O-17 år og voksne Voksne og nyfødte Social kontekst Social kontekst Social kontekst Social kontekst Leg med forældre, søskende og andre Leg med forældre, søskende og andre Leg med forældre, søskende og andre Leg med forældre patienter. patienter. patienter Tid Arketype P Arketype P Arketype Gennemrejsende, stamgæster, de over-Gennemrejsende, stamgæster, de over-Halvt gennemrejsende, halvt stamgæster 15-60 min nattende og beboere. nattende og beboere. Tid Tid Tid Tilgængelighed Behov for at kunne sidde ned Ubestemt. 30 min -2 timer 30 min-2 timer Tilgængelighed Tilgængelighed Tilgængelighed Infektionsfølsomhed Fra fuldt mobile til sengeliggende. Fra fuldt mobile til kørestol Fra fuldt mobile til kørestol 1 av Hvornår 000 3 Infektionsfølsomhed I dagtimerne 3 Infektionsfølsomhed Hvornår 000 Fra lav til middel til høi. Lav til middel I dagtimerne Hvornår Hvornår 888 ----Hele døgnet I dagtimerne Behov i situationen Ro, fokus, stimulering af sanser Behov i situationen Behov i situationen Adspredelse, fysisk udfoldelse, interaktion Byde velkommen, orientering, socialt mødested, aktivering, motivation med andre patienter, tryghed og nærvær med forældre FYSISK LOVING NG A ROWING FARINGHEDCH ROWINGSTYNE LOCALL IN ALCOHO A ROUNDATED. E ANNALESTE