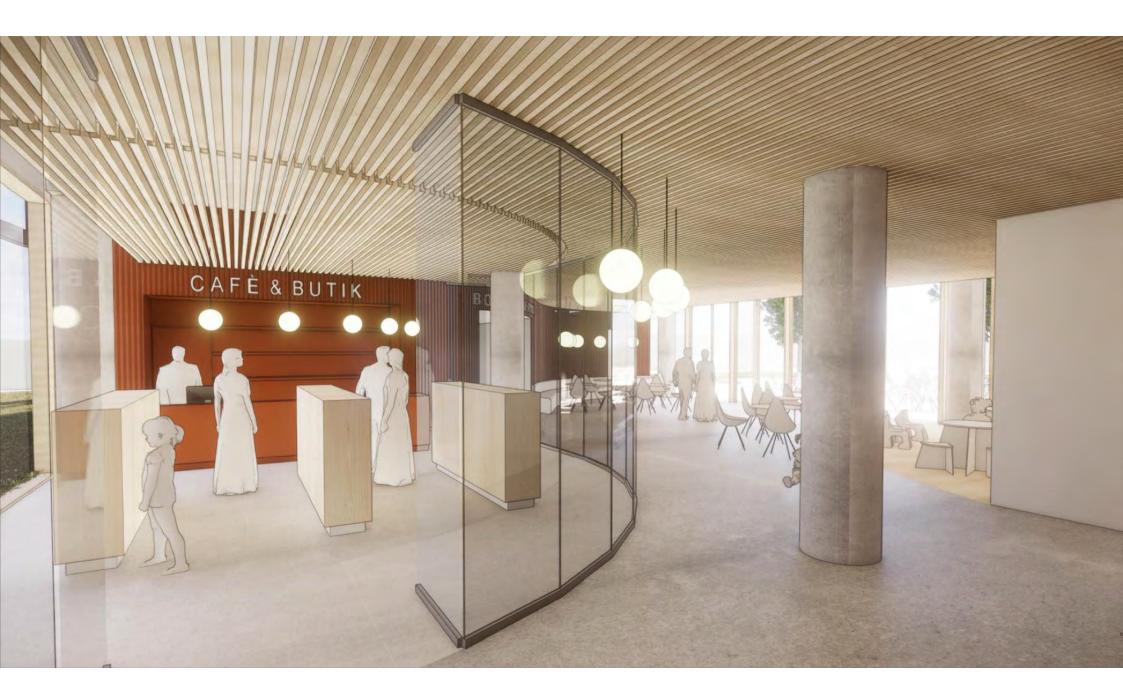

## 0.01 Fællesareal 0.02 Café og Supermarked 0.03 Venteværelser Dagshospital 0.04 Ammeområde Det er i fællesarealet at rejsen og opholdet på BørneRiget starter. I begge områder bruges legen til at underbygge en stærk identi-Venteværelserne indbyder til at forældre kan blive beroliget i beha-For forældre med spædbørn er der behov for et roligt områder, Varierede legezoner, indbyder til forskellige former for leg og betet som et velkommende opholdsareal, der minder om hverdagen gelige omgivelser, mens deres børn får tiden til at gå gennem leg. vægelse. De forskellige legeområder er med til at skabe en struktur udenfor hospitalet. Områderne er for både patienter, deres familier Selv den mindste fysiske aktivitet for det syge barn kan aflede tanpå etagen, og danner nogle zoner som både patienter og pårørende og pårørende, og giver mulighed for at i hvert fald de mindste børn kerne fra sygdommen og den evt medfølgende smerte. Både fysisk kan orientere sig efter. Der etableres strømudtag fra gulvet i opkan udfolde sig fysisk. Legeområdet i cafeen kan også tilgås efter og stillesiddende leg vil være at foretrække i venteværelserne. holdszonerne. I forlængelse af vindeltrappen etableres et fleksibelt lukketid. bror/storesøster, der leger. sceneområde, hvor patienter og pårørende på tværs af afdelinger kan samles til koncerter, optrædender my. Det etableres strømstik i gulvet til events asv. Alder ֠1 Alder ÷iÎ Alder Alder ÷÷¶ Fra 0-17 år og voksne Fra 0-17 år og voksne Fra O-17 år og voksne Voksne og nyfødte Social kontekst Social kontekst Social kontekst Social kontekst Leg med forældre, søskende og andre Leg med forældre, søskende og andre Leg med forældre, søskende og andre Leg med forældre patienter. patienter. patienter Tid Arketype P Arketype P Arketype Gennemrejsende, stamgæster, de over-Gennemrejsende, stamgæster, de over-Halvt gennemrejsende, halvt stamgæster 15-60 min nattende og beboere. nattende og beboere. Tid Tid Tid Tilgængelighed Behov for at kunne sidde ned Ubestemt. 30 min -2 timer 30 min-2 timer Tilgængelighed Tilgængelighed Tilgængelighed Infektionsfølsomhed Fra fuldt mobile til sengeliggende. Fra fuldt mobile til kørestol Fra fuldt mobile til kørestol 1 av Hvornår 000 3 Infektionsfølsomhed I dagtimerne 3 Infektionsfølsomhed Hvornår 000 Fra lav til middel til høi. Lav til middel I dagtimerne Hvornår Hvornår 888 ----Hele døgnet I dagtimerne Behov i situationen Ro, fokus, stimulering af sanser Behov i situationen Behov i situationen Adspredelse, fysisk udfoldelse, interaktion Byde velkommen, orientering, socialt mødested, aktivering, motivation med andre patienter, tryghed og nærvær med forældre FYSISK LOVING NG A ROWING FARINGHEDCH ROWINGSTYNE LOCALL IN ALCOHO A ROUNDATED. E ANNALESTE