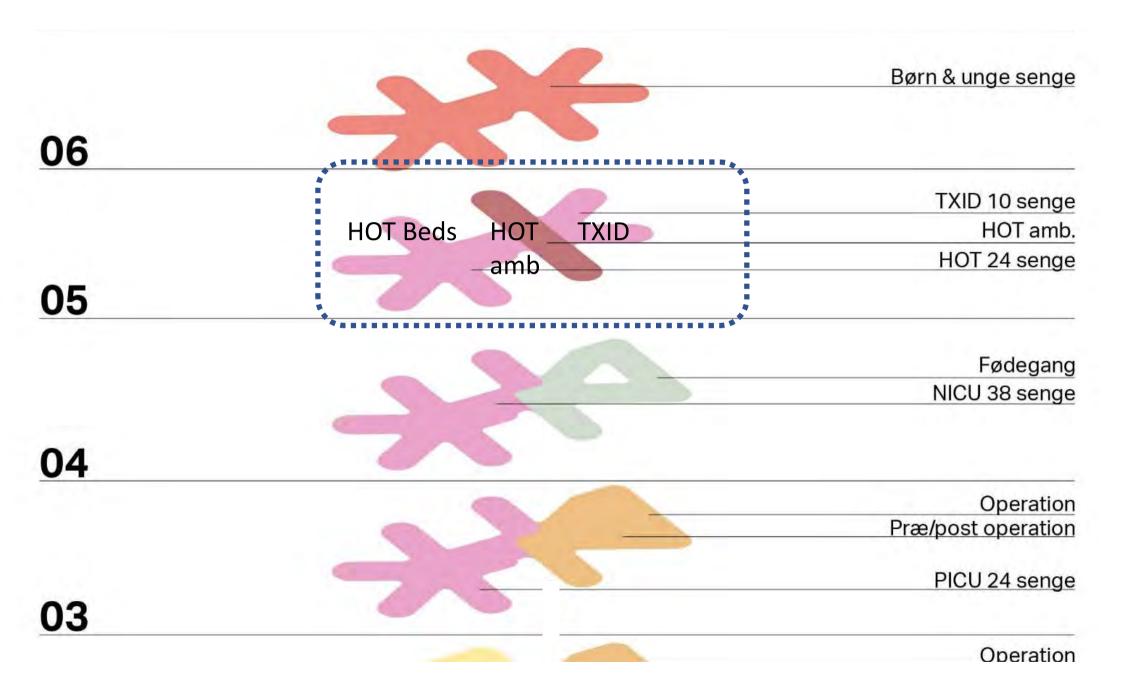

| 8      | Teknik mm.                       |
|--------|----------------------------------|
|        | Børn, unge & voksne senge        |
|        | Børn modtagelse                  |
| )7 🗸 🖌 |                                  |
|        |                                  |
|        | Børn & unge senge                |
| 6      |                                  |
|        | TXID 10 senge                    |
|        | HOT amb.<br>HOT 24 senge         |
| )5 📃   | Hor 24 series                    |
|        | Fødegang                         |
| _      | NICU 38 senge                    |
| )4     |                                  |
|        | Operation<br>Præ/post operation  |
|        | PICU 24 senge                    |
| 3      | FICO 24 senge                    |
|        | Operation                        |
|        | Præ/post operation<br>Diagnostik |
| 2      | Fagligfunktion                   |
|        |                                  |
|        | Voksen amb.                      |
| 01     | Fagligfunktion                   |
| 1      |                                  |
|        | Børn & unge amb.                 |
| -      | Teknik mm.<br>Træning og rehab   |
| 6      | including og folde               |
|        | Teknik mm.                       |
|        | TORNER HITT                      |
| (      |                                  |
|        |                                  |
| Fun    | ctional layout                   |