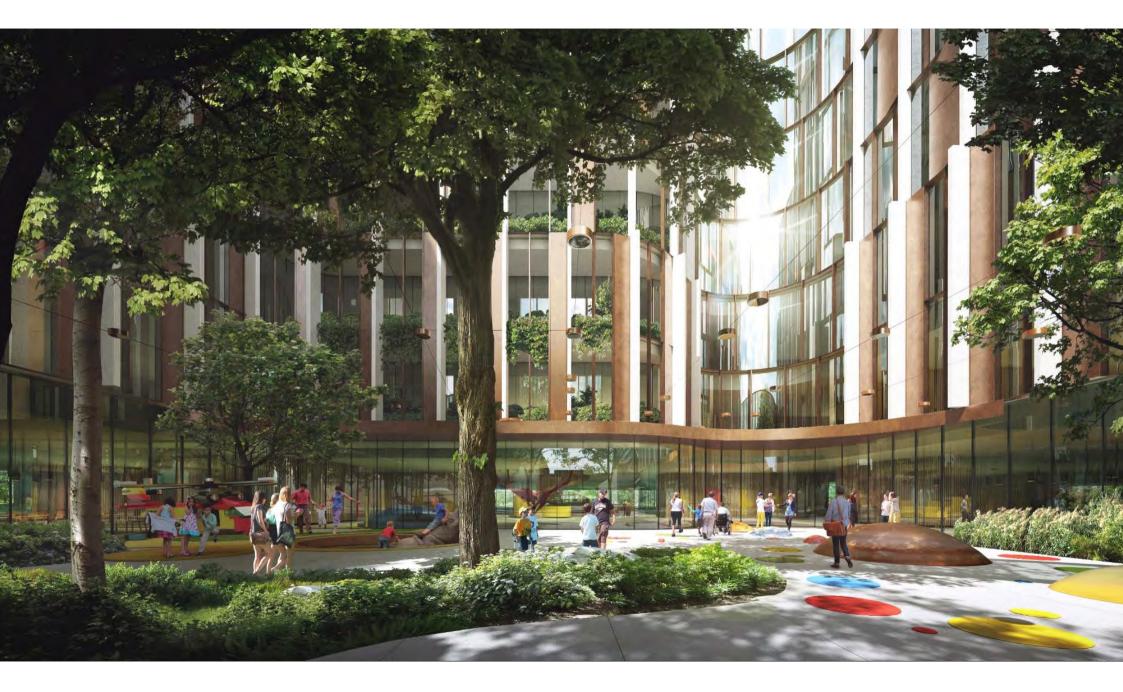

## Play at BørneRiget

Health benefit from play, therefore the house need to promote play

## 0.01 Fællesareal 0.02 Café og Supermarked 0.03 Venteværelser Dagshospital 0.04 Ammeområde Det er i fællesarealet at rejsen og opholdet på BørneRiget starter. I begge områder bruges legen til at underbygge en stærk identi-Venteværelserne indbyder til at forældre kan blive beroliget i beha-For forældre med spædbørn er der behov for et roligt områder, Varierede legezoner, indbyder til forskellige former for leg og betet som et velkommende opholdsareal, der minder om hverdagen gelige omgivelser, mens deres børn får tiden til at gå gennem leg. vægelse. De forskellige legeområder er med til at skabe en struktur udenfor hospitalet. Områderne er for både patienter, deres familier Selv den mindste fysiske aktivitet for det syge barn kan aflede tanpå etagen, og danner nogle zoner som både patienter og pårørende og pårørende, og giver mulighed for at i hvert fald de mindste børn kerne fra sygdommen og den evt medfølgende smerte. Både fysisk kan orientere sig efter. Der etableres strømudtag fra gulvet i opkan udfolde sig fysisk. Legeområdet i cafeen kan også tilgås efter og stillesiddende leg vil være at foretrække i venteværelserne. holdszonerne. I forlængelse af vindeltrappen etableres et fleksibelt lukketid. bror/storesøster, der leger. sceneområde, hvor patienter og pårørende på tværs af afdelinger kan samles til koncerter, optrædender my. Det etableres strømstik i gulvet til events asv. Alder ֠1 Alder ÷iÎ Alder Alder ÷÷¶ Fra 0-17 år og voksne Fra 0-17 år og voksne Fra O-17 år og voksne Voksne og nyfødte Social kontekst Social kontekst Social kontekst Social kontekst Leg med forældre, søskende og andre Leg med forældre, søskende og andre Leg med forældre, søskende og andre Leg med forældre patienter. patienter. patienter Tid Arketype P Arketype P Arketype Gennemrejsende, stamgæster, de over-Gennemrejsende, stamgæster, de over-Halvt gennemrejsende, halvt stamgæster 15-60 min nattende og beboere. nattende og beboere. Tid Tid Tid Tilgængelighed Behov for at kunne sidde ned Ubestemt. 30 min -2 timer 30 min-2 timer Tilgængelighed Tilgængelighed Tilgængelighed Infektionsfølsomhed Fra fuldt mobile til sengeliggende. Fra fuldt mobile til kørestol Fra fuldt mobile til kørestol 1 av Hvornår 000 3 Infektionsfølsomhed I dagtimerne 3 Infektionsfølsomhed Hvornår 000 Fra lav til middel til høi. Lav til middel I dagtimerne Hvornår Hvornår 888 ----Hele døgnet I dagtimerne Behov i situationen Ro, fokus, stimulering af sanser Behov i situationen Behov i situationen Adspredelse, fysisk udfoldelse, interaktion Byde velkommen, orientering, socialt mødested, aktivering, motivation med andre patienter, tryghed og nærvær med forældre FYSISK LOVING NG A ROWING FARINGHEDCH ROWINGSTYNE LOCALL IN ALCOHO A ROUNDATED. E ANNALESTE