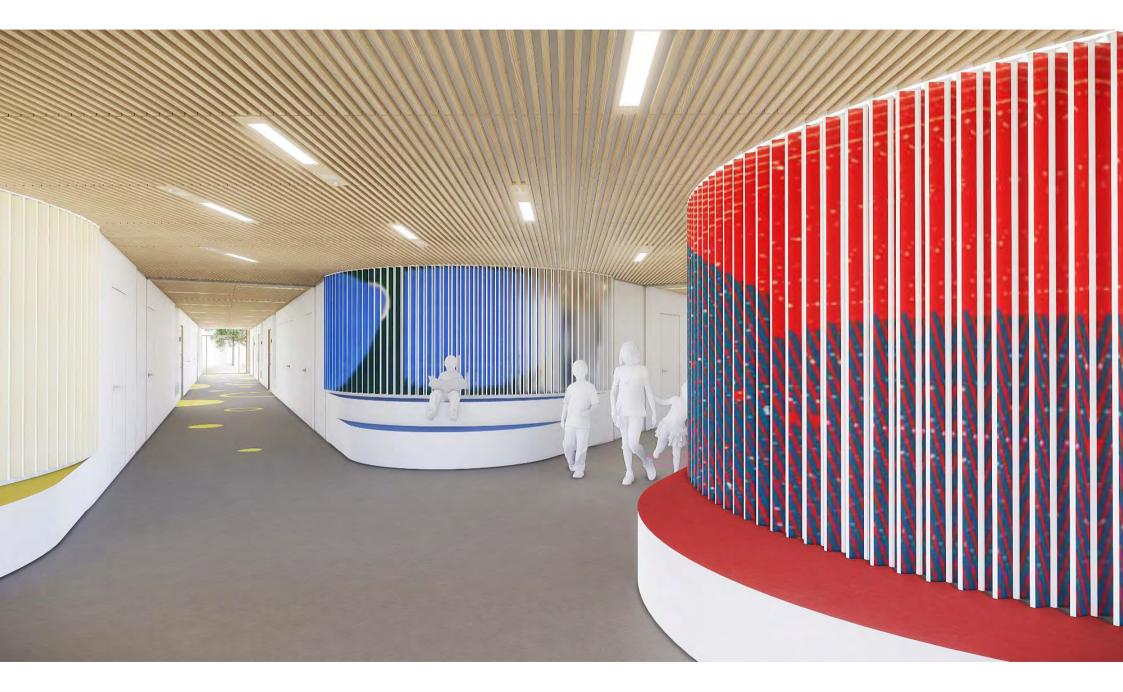

følsomhed Hvornår 000 Fra lav til middel til høi. Lav til middel I dagtimerne Hvornår Hvornår 888 ----Hele døgnet I dagtimerne Behov i situationen Ro, fokus, stimulering af sanser Behov i situationen Behov i situationen Adspredelse, fysisk udfoldelse, interaktion Byde velkommen, orientering, socialt mødested, aktivering, motivation med andre patienter, tryghed og nærvær med forældre FYSISK LOVING NG A ROWING FARINGHEDCH ROWINGSTYNE LOCALL IN ALCOHO A ROUNDATED. E ANNALESTE



hvor de kan sidde og amme inden de går ind til lægen. Ammeområdet ligger i forlængelse af venteområdet. Der skal være mulighed for at de kan sidde for sig selv og amme. Er der søskende med skal der også være mulighed for amningen kan ske i nærheden til store-

CHINASE MARS



















































































































Satineret blændglas

Skinner til zip screen langs lodrette sider på vinduespartier



Juragelb stenbeklædning på underside af vandrette bånd samt på de synlige lodrette sider Placering af udvendig solafskærmningsboks



## Bukket Alu plade



Jura Gelb