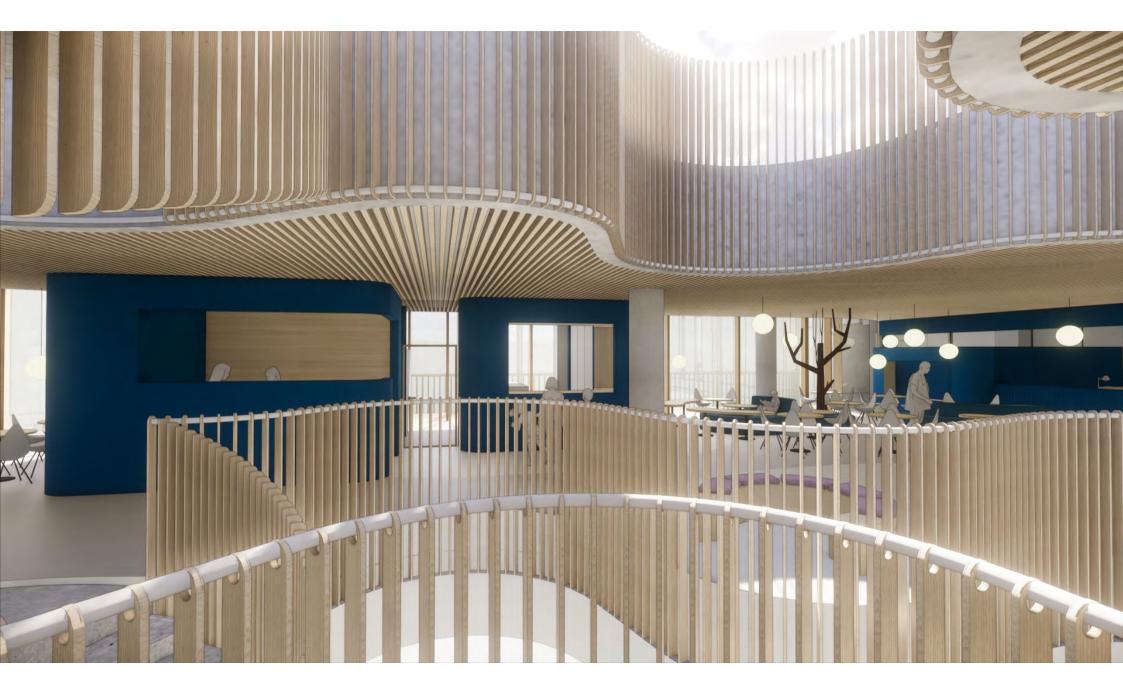

## Play at BørneRiget

Health benefit from play, therefore the house need to promote play

## 0.01 Fællesareal 0.02 Café og Supermarked 0.03 Venteværelser Dagshospital 0.04 Ammeområde Det er i fællesarealet at rejsen og opholdet på BørneRiget starter. I begge områder bruges legen til at underbygge en stærk identi-Venteværelserne indbyder til at forældre kan blive beroliget i beha-For forældre med spædbørn er der behov for et roligt områder, Varierede legezoner, indbyder til forskellige former for leg og betet som et velkommende opholdsareal, der minder om hverdagen gelige omgivelser, mens deres børn får tiden til at gå gennem leg. vægelse. De forskellige legeområder er med til at skabe en struktur udenfor hospitalet. Områderne er for både patienter, deres familier Selv den mindste fysiske aktivitet for det syge barn kan aflede tanpå etagen, og danner nogle zoner som både patienter og pårørende og pårørende, og giver mulighed for at i hvert fald de mindste børn kerne fra sygdommen og den evt medfølgende smerte. Både fysisk kan orientere sig efter. Der etableres strømudtag fra gulvet i opkan udfolde sig fysisk. Legeområdet i cafeen kan også tilgås efter og stillesiddende leg vil være at foretrække i venteværelserne. holdszonerne. I forlængelse af vindeltrappen etableres et fleksibelt lukketid. bror/storesøster, der leger. sceneområde, hvor patienter og pårørende på tværs af afdelinger kan samles til koncerter, optrædender my. Det etableres strømstik i gulvet til events asv. Alder ֠1 Alder ÷iÎ Alder Alder ÷÷¶ Fra 0-17 år og voksne Fra 0-17 år og voksne Fra O-17 år og voksne Voksne og nyfødte Social kontekst Social kontekst Social kontekst Social kontekst Leg med forældre, søskende og andre Leg med forældre, søskende og andre Leg med forældre, søskende og andre Leg med forældre patienter. patienter. patienter Tid Arketype P Arketype P Arketype Gennemrejsende, stamgæster, de over-Gennemrejsende, stamgæster, de over-Halvt gennemrejsende, halvt stamgæster 15-60 min nattende og beboere. nattende og beboere. Tid Tid Tid Tilgængelighed Behov for at kunne sidde ned Ubestemt. 30 min -2 timer 30 min-2 timer Tilgængelighed Tilgængelighed Tilgængelighed Infektionsfølsomhed Fra fuldt mobile til sengeliggende. Fra fuldt mobile til kørestol Fra fuldt mobile til kørestol 1 av Hvornår 000 3 Infektionsfølsomhed I dagtimerne 3 Infektionsfølsomhed Hvornår 000 Fra lav til middel til høi. Lav til middel I dagtimerne Hvornår Hvornår 888 ----Hele døgnet I dagtimerne Behov i situationen Ro, fokus, stimulering af sanser Behov i situationen Behov i situationen Adspredelse, fysisk udfoldelse, interaktion Byde velkommen, orientering, socialt mødested, aktivering, motivation med andre patienter, tryghed og nærvær med forældre FYSISK LOVING NG A ROWING FARINGHEDCH ROWINGSTYNE LOCALL IN ALCOHO A ROUNDATED. E ANNALESTE