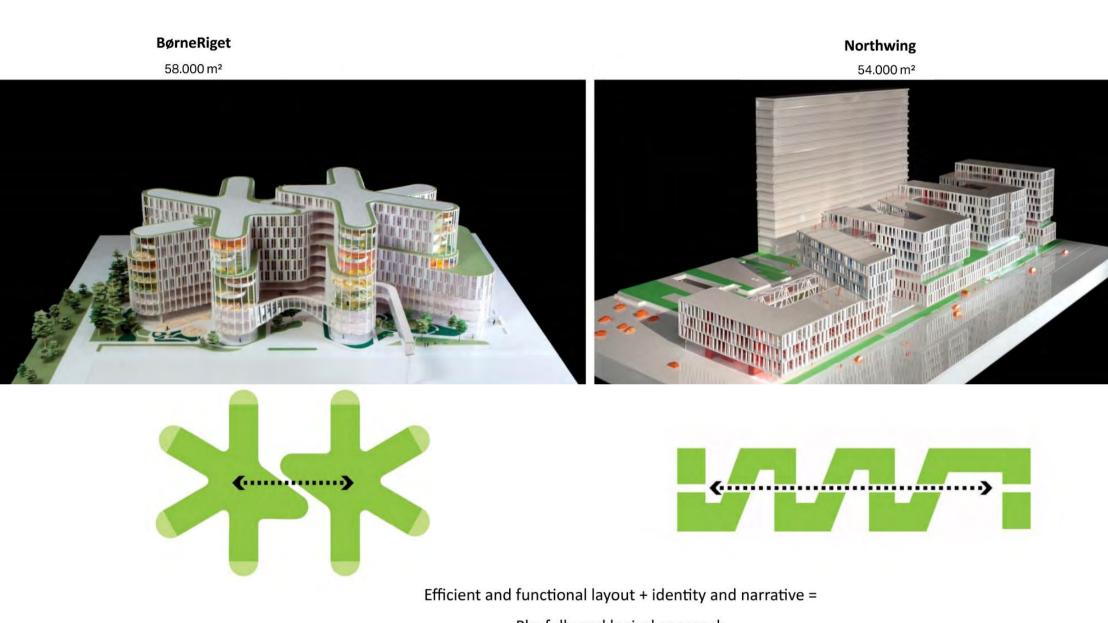

## The site -1910







Situationsplan. - Plan général de l'hôpital.











## **Patienthotel and administration**





## Parking house Copenhagen, Rigshospitalet









Playfully and logical approach









We ensure the best building for healing and wellness through five designprincipals









Designed as a home





Equal close connections



Central family area and calm fingers with bedwards





| 8      | Teknik mm.                       |
|--------|----------------------------------|
|        | Børn, unge & voksne senge        |
|        | Børn modtagelse                  |
| )7 🗸 🖌 |                                  |
|        |                                  |
|        | Børn & unge senge                |
| 6      |                                  |
|        | TXID 10 senge                    |
|        | HOT amb.<br>HOT 24 senge         |
| )5 📃   | Hor 24 series                    |
|        | Fødegang                         |
| _