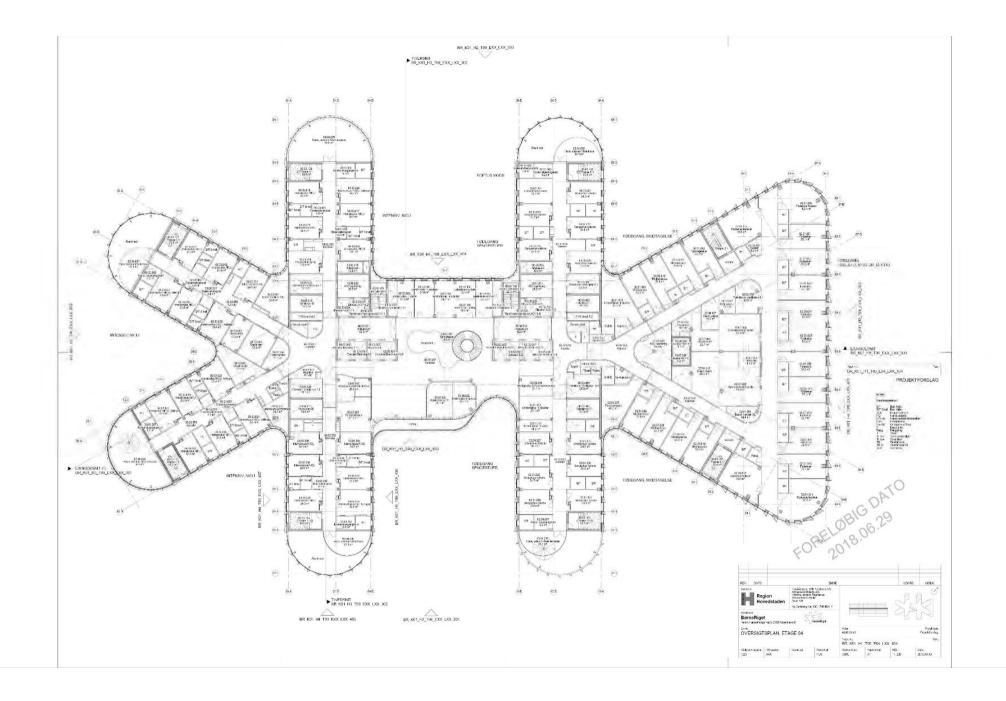

## 0.01 Fællesareal 0.02 Café og Supermarked 0.03 Venteværelser Dagshospital 0.04 Ammeområde Det er i fællesarealet at rejsen og opholdet på BørneRiget starter. I begge områder bruges legen til at underbygge en stærk identi-Venteværelserne indbyder til at forældre kan blive beroliget i beha-For forældre med spædbørn er der behov for et roligt områder, Varierede legezoner, indbyder til forskellige former for leg og betet som et velkommende opholdsareal, der minder om hverdagen gelige omgivelser, mens deres børn får tiden til at gå gennem leg. vægelse. De forskellige legeområder er med til at skabe en struktur udenfor hospitalet. Områderne er for både patienter, deres familier Selv den mindste fysiske aktivitet for det syge barn kan aflede tanpå etagen, og danner nogle zoner som både patienter og pårørende og pårørende, og giver mulighed for at i hvert fald de mindste børn kerne fra sygdommen og den evt medfølgende smerte. Både fysisk kan orientere sig efter. Der etableres strømudtag fra gulvet i opkan udfolde sig fysisk. Legeområdet i cafeen kan også tilgås efter og stillesiddende leg vil være at foretrække i venteværelserne. holdszonerne. I forlængelse af vindeltrappen etableres et fleksibelt lukketid. bror/storesøster, der leger. sceneområde, hvor patienter og pårørende på tværs af afdelinger kan samles til koncerter, optrædender my. Det etableres strømstik i gulvet til events asv. Alder ֠1 Alder ÷iÎ Alder Alder ÷÷¶ Fra 0-17 år og voksne Fra 0-17 år og voksne Fra O-17 år og voksne Voksne og nyfødte Social kontekst Social kontekst Social kontekst Social kontekst Leg med forældre, søskende og andre Leg med forældre, søskende og andre Leg med forældre, søskende og andre Leg med forældre patienter. patienter. patienter Tid Arketype P Arketype P Arketype Gennemrejsende, stamgæster, de over-Gennemrejsende, stamgæster, de over-Halvt gennemrejsende, halvt stamgæster 15-60 min nattende og beboere. nattende og beboere. Tid Tid Tid Tilgængelighed Behov for at kunne sidde ned Ubestemt. 30 min -2 timer 30 min-2 timer Tilgængelighed Tilgængelighed Tilgængelighed Infektionsfølsomhed Fra fuldt mobile til sengeliggende. Fra fuldt mobile til kørestol Fra fuldt mobile til kørestol 1 av Hvornår 000 3 Infektionsfølsomhed I dagtimerne 3 Infektionsfølsomhed Hvornår 000 Fra lav til middel til høi. Lav til middel I dagtimerne Hvornår Hvornår 888 ----Hele døgnet I dagtimerne Behov i situationen Ro, fokus, stimulering af sanser Behov i situationen Behov i situationen Adspredelse, fysisk udfoldelse, interaktion Byde velkommen, orientering, socialt mødested, aktivering, motivation med andre patienter, tryghed og nærvær med forældre FYSISK LOVING NG A ROWING FARINGHEDCH ROWINGSTYNE LOCALL IN ALCOHO A ROUNDATED. E ANNALESTE