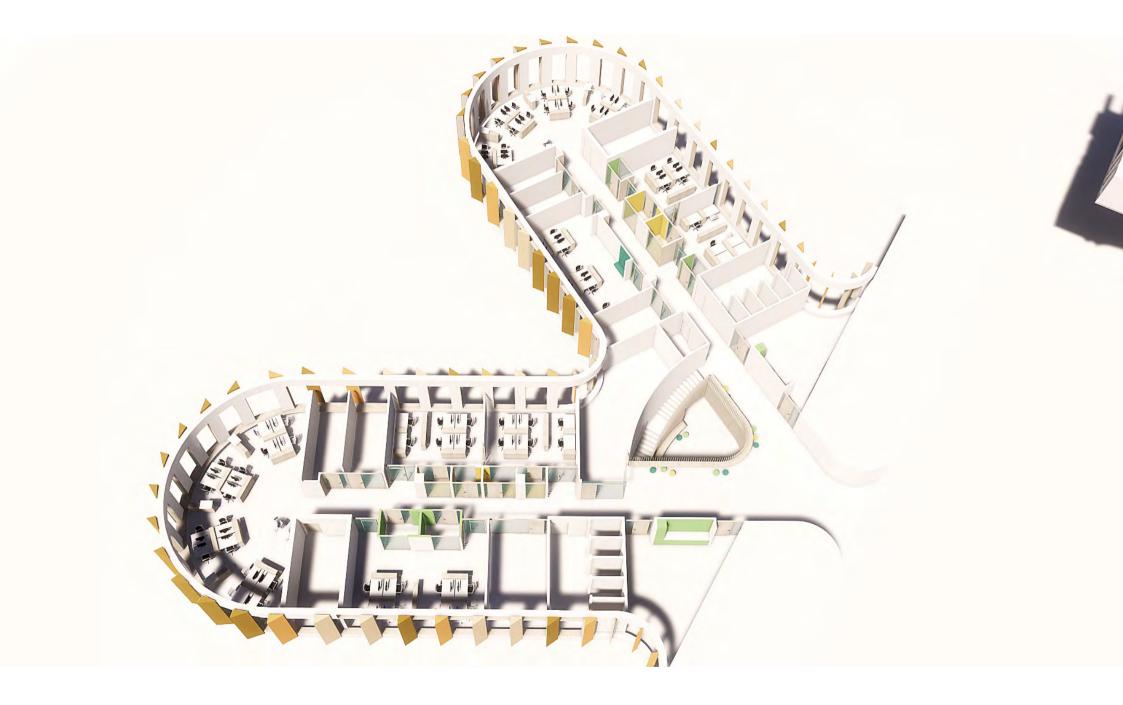

| 8      | Teknik mm.                       |
|--------|----------------------------------|
|        | Børn, unge & voksne senge        |
|        | Børn modtagelse                  |
| )7 🗸 🖌 |                                  |
|        |                                  |
|        | Børn & unge senge                |
| 6      |                                  |
|        | TXID 10 senge                    |
|        | HOT amb.<br>HOT 24 senge         |
| )5 📃   | Hor 24 series                    |
|        | Fødegang                         |
| _      | NICU 38 senge                    |
| )4     |                                  |
|        | Operation<br>Præ/post operation  |
|        | PICU 24 senge                    |
| 3      | FICO 24 senge                    |
|        | Operation                        |
|        | Præ/post operation<br>Diagnostik |
| 2      | Fagligfunktion                   |
|        |                                  |
|        | Voksen amb.                      |
| 01     | Fagligfunktion                   |
| 1      |                                  |
|        | Børn & unge amb.                 |
| -      | Teknik mm.<br>Træning og rehab   |
| 6      | including og folde               |
|        | Teknik mm.                       |
|        | TORNER HITT                      |
| (      |                                  |
|        |                                  |
| Fun    | ctional layout                   |