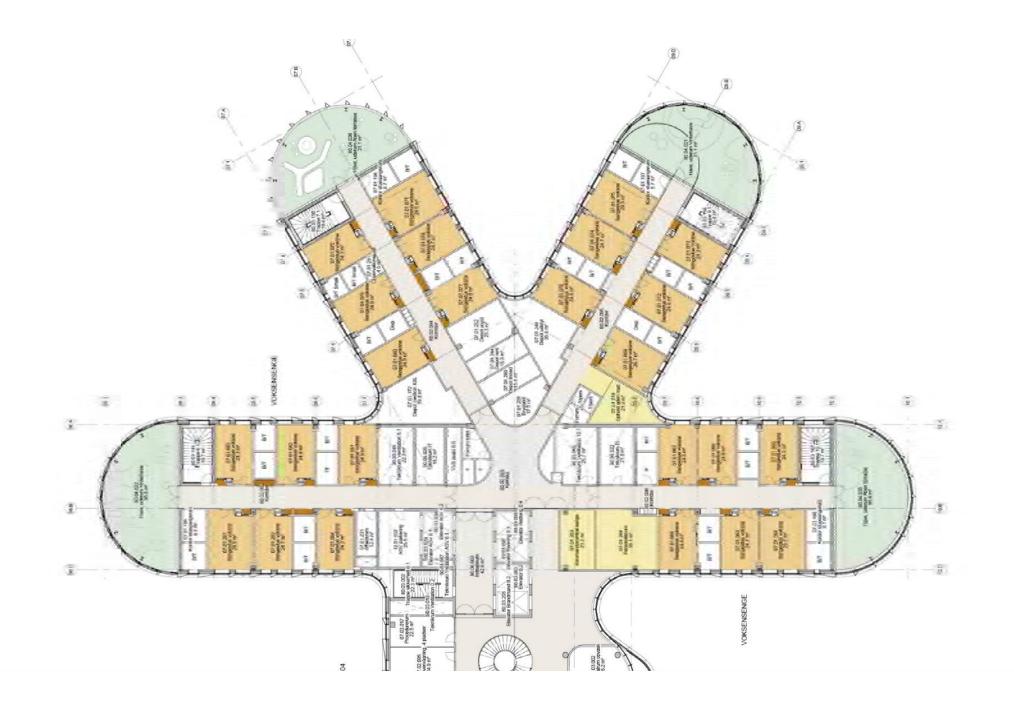

| PICU 24 senge                    |
| 3      | FICO 24 senge                    |
|        | Operation                        |
|        | Præ/post operation<br>Diagnostik |
| 2      | Fagligfunktion                   |
|        |                                  |
|        | Voksen amb.                      |
| 01     | Fagligfunktion                   |
| 1      |                                  |
|        | Børn & unge amb.                 |
| -      | Teknik mm.<br>Træning og rehab   |
| 6      | including og folde               |
|        | Teknik mm.                       |
|        | TORNER HITT                      |
| (      |                                  |
|        |                                  |
| Fun    | ctional layout                   |





























## Play at BørneRiget



Health benefit from play, therefore the house need to promote play







## Specifikation af leg

## - E 00

Indendørs

FYSIAL KOALLIN

OPDATERET

ROUTESTANASS BOOLUTYO

SAMARBEIDE

OPDATERET

A WOTWATION

## 0.01 Fællesareal 0.02 Café og Supermarked 0.03 Venteværelser Dagshospital 0.04 Ammeområde Det er i fællesarealet at rejsen og opholdet på BørneRiget starter. I begge områder bruges legen til at underbygge en stærk identi-Venteværelserne indbyder til at forældre kan blive beroliget i beha-For forældre med spædbørn er der behov for et roligt områder, Varierede legezoner, indbyder til forskellige former for leg og betet som et velkommende opholdsareal, der minder om hverdagen gelige omgivelser, mens deres børn får tiden til at gå gennem leg. vægelse. De fo