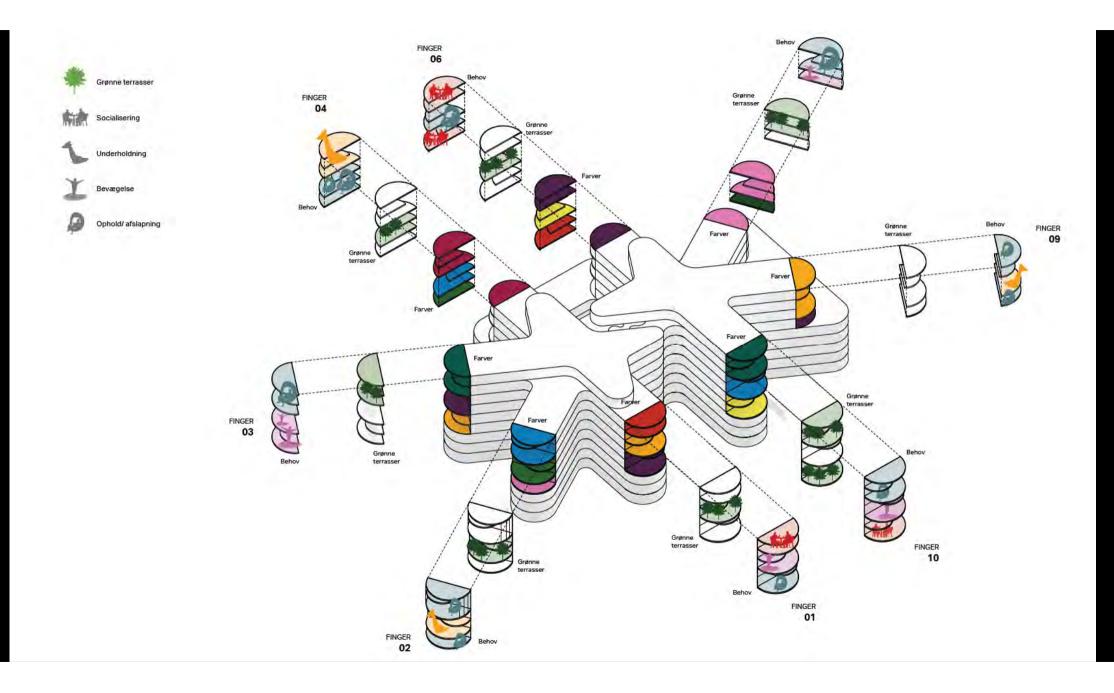

| 8      | Teknik mm.                       |
|--------|----------------------------------|
|        | Børn, unge & voksne senge        |
|        | Børn modtagelse                  |
| )7 🗸 🖌 |                                  |
|        |                                  |
|        | Børn & unge senge                |
| 6      |                                  |
|        | TXID 10 senge                    |
|        | HOT amb.<br>HOT 24 senge         |
| )5 📃   | Hor 24 series                    |
|        | Fødegang                         |
| _      | NICU 38 senge                    |
| )4     |                                  |
|        | Operation<br>Præ/post operation  |
|        | PICU 24 senge                    |
| 3      | FICO 24 senge                    |
|        | Operation                        |
|        | Præ/post operation<br>Diagnostik |
| 2      | Fagligfunktion                   |
|        |                                  |
|        | Voksen amb.                      |
| 01     | Fagligfunktion                   |
| 1      |                                  |
|        | Børn & unge amb.                 |
| -      | Teknik mm.<br>Træning og rehab   |
| 6      | including og folde               |
|        | Teknik mm.                       |
|        | TORNER HITT                      |
| (      |                                  |
|        |                                  |
| Fun    | ctional layout                   |