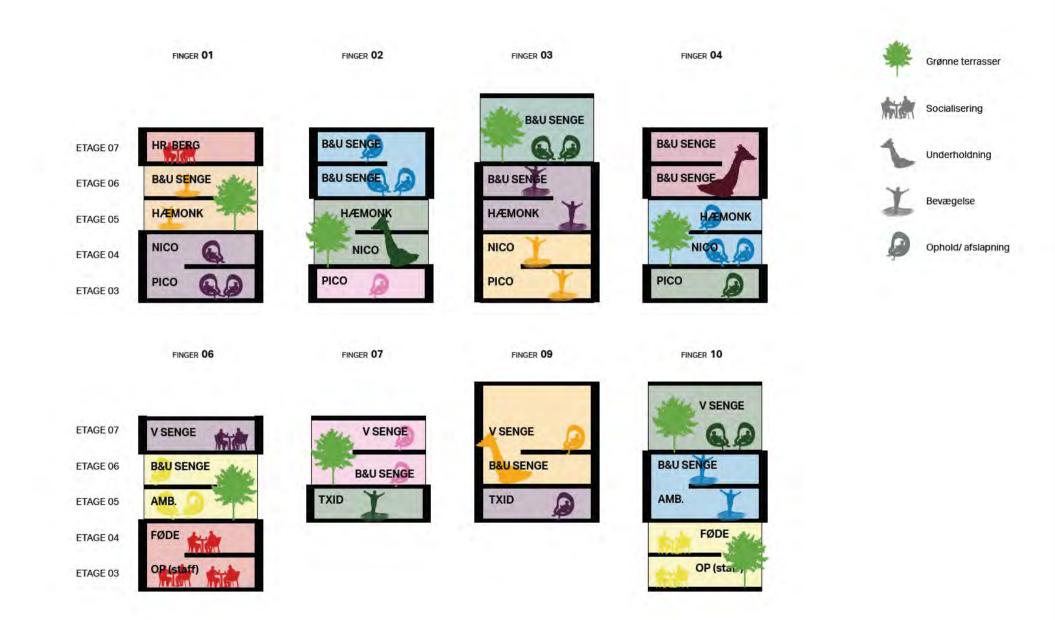

| 8      | Teknik mm.                       |
|--------|----------------------------------|
|        | Børn, unge & voksne senge        |
|        | Børn modtagelse                  |
| )7 🗸 🖌 |                                  |
|        |                                  |
|        | Børn & unge senge                |
| 6      |                                  |
|        | TXID 10 senge                    |
|        | HOT amb.<br>HOT 24 senge         |
| )5 📃   | Hor 24 series                    |
|        | Fødegang                         |
| _      | NICU 38 senge                    |
| )4     |                                  |
|        | Operation<br>Præ/post operation  |
|        | PICU 24 senge                    |
| 3      | FICO 24 senge                    |
|        | Operation                        |
|        | Præ/post operation<br>Diagnostik |
| 2      | Fagligfunktion                   |
|        |                                  |
|        | Voksen amb.                      |
| 01     | Fagligfunktion                   |
| 1      |                                  |
|        | Børn & unge amb.                 |
| -      | Teknik mm.<br>Træning og rehab   |
| 6      | including og folde               |
|        | Teknik mm.                       |
|        | TORNER HITT                      |
| (      |                                  |
|        |                                  |
| Fun    | ctional layout                   |