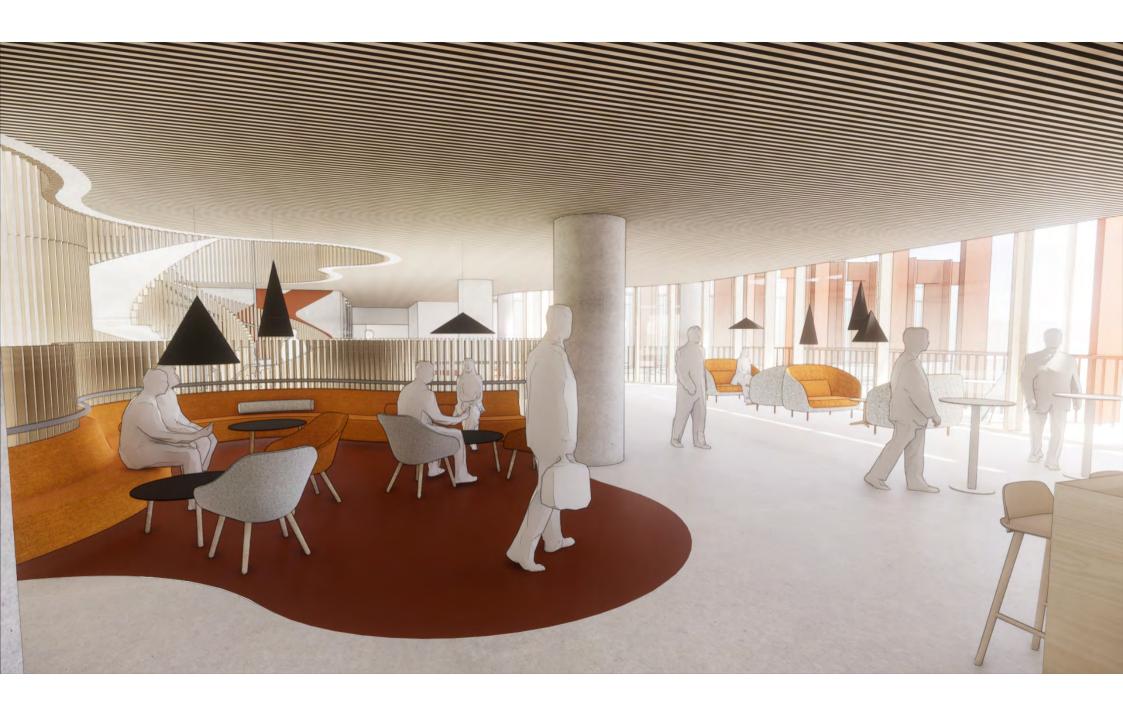

## 0.01 Fællesareal 0.02 Café og Supermarked 0.03 Venteværelser Dagshospital 0.04 Ammeområde Det er i fællesarealet at rejsen og opholdet på BørneRiget starter. I begge områder bruges legen til at underbygge en stærk identi-Venteværelserne indbyder til at forældre kan blive beroliget i beha-For forældre med spædbørn er der behov for et roligt områder, Varierede legezoner, indbyder til forskellige former for leg og betet som et velkommende opholdsareal, der minder om hverdagen gelige omgivelser, mens deres børn får tiden til at gå gennem leg. vægelse. De forskellige legeområder er med til at skabe en struktur udenfor hospitalet. Områderne er for både patienter, deres familier Selv den mindste fysiske aktivitet for det syge barn kan aflede tanpå etagen, og danner nogle zoner som både patienter og pårørende og pårørende, og giver mulighed for at i hvert fald de mindste børn kerne fra sygdommen og den evt medfølgende smerte. Både fysisk kan orientere sig efter. Der etableres strømudtag fra gulvet i opkan udfolde sig fysisk. Legeområdet i cafeen kan også tilgås efter og stillesiddende leg vil være at foretrække i venteværelserne. holdszonerne. I forlængelse af vindeltrappen etableres et fleksibelt lukketid. bror/storesøster, der leger. sceneområde, hvor patienter og pårørende på tværs af afdelinger kan samles til koncerter, optrædender my. Det etableres strømstik i gulvet til events asv. Alder ֠1 Alder ÷iÎ Alder Alder ÷÷¶ Fra 0-17 år og voksne Fra 0-17 år og voksne Fra O-17 år og voksne Voksne og nyfødte Social kontekst Social kontekst Social kontekst Social kontekst Leg med forældre, søskende og andre Leg med forældre, søskende og andre Leg med forældre, søskende og andre Leg med forældre patienter. patienter. patienter Tid Arketype P Arketype P Arketype Gennemrejsende, stamgæster, de over-Gennemrejsende, stamgæster, de over-Halvt gennemrejsende, halvt stamgæster 15-60 min nattende og beboere. nattende og beboere. Tid Tid Tid Tilgængelighed Behov for at kunne sidde ned Ubestemt. 30 min -2 timer 30 min-2 timer Tilgængelighed Tilgængelighed Tilgængelighed Infektionsfølsomhed Fra fuldt mobile til sengeliggende. Fra fuldt mobile til kørestol Fra fuldt mobile til kørestol 1 av Hvornår 000 3 Infektionsfølsomhed I dagtimerne 3 Infektionsfølsomhed Hvornår 000 Fra lav til middel til høi. Lav til middel I dagtimerne Hvornår Hvornår 888 ----Hele døgnet I dagtimerne Behov i situationen Ro, fokus, stimulering af sanser Behov i situationen Behov i situationen Adspredelse, fysisk udfoldelse, interaktion Byde velkommen, orientering, socialt mødested, aktivering, motivation med andre patienter, tryghed og nærvær med forældre FYSISK LOVING NG A ROWING FARINGHEDCH ROWINGSTYNE LOCALL IN ALCOHO A ROUNDATED. E ANNALESTE