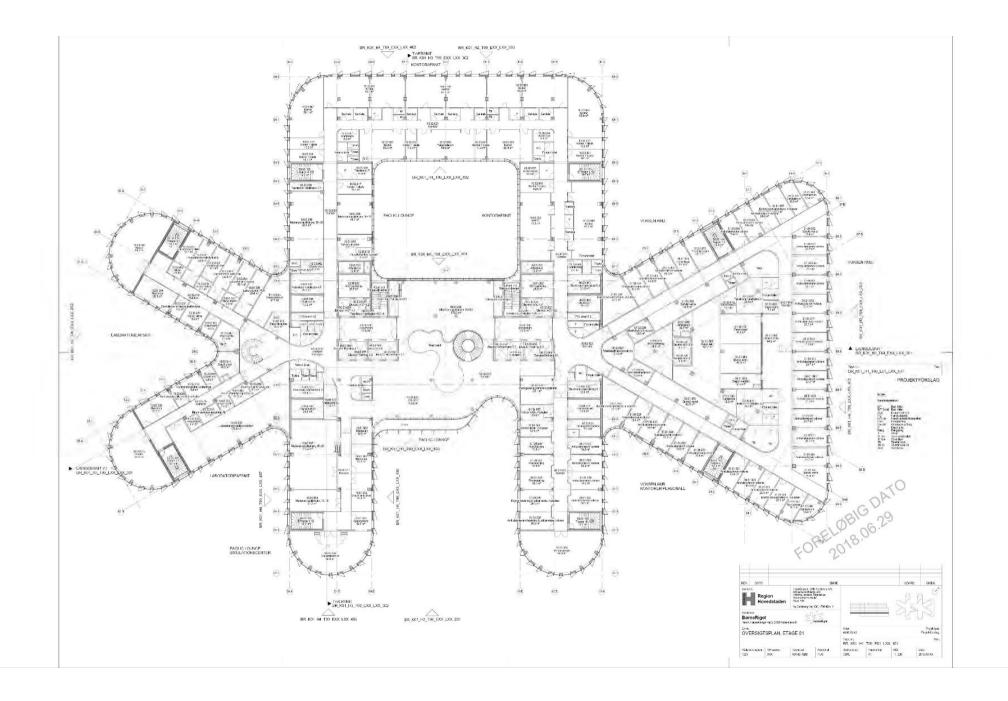

| 8      | Teknik mm.                       |
|--------|----------------------------------|
|        | Børn, unge & voksne senge        |
|        | Børn modtagelse                  |
| )7 🗸 🖌 |                                  |
|        |                                  |
|        | Børn & unge senge                |
| 6      |                                  |
|        | TXID 10 senge                    |
|        | HOT amb.<br>HOT 24 senge         |
| )5 📃   | Hor 24 series                    |
|        | Fødegang                         |
| _      | NICU 38 senge                    |
| )4     |                                  |
|        | Operation<br>Præ/post operation  |
|        | PICU 24 senge                    |
| 3      | FICO 24 senge                    |
|        | Operation                        |
|        | Præ/post operation<br>Diagnostik |
| 2      | Fagligfunktion                   |
|        |                                  |
|        | Voksen amb.                      |
| 01     | Fagligfunktion                   |
| 1      |                                  |
|        | Børn & unge amb.                 |
| -      | Teknik mm.<br>Træning og rehab   |
| 6      | including og folde               |
|        | Teknik mm.                       |
|        | TORNER HITT                      |
| (      |                                  |
|        |                                  |
| Fun    | ctional layout                   |