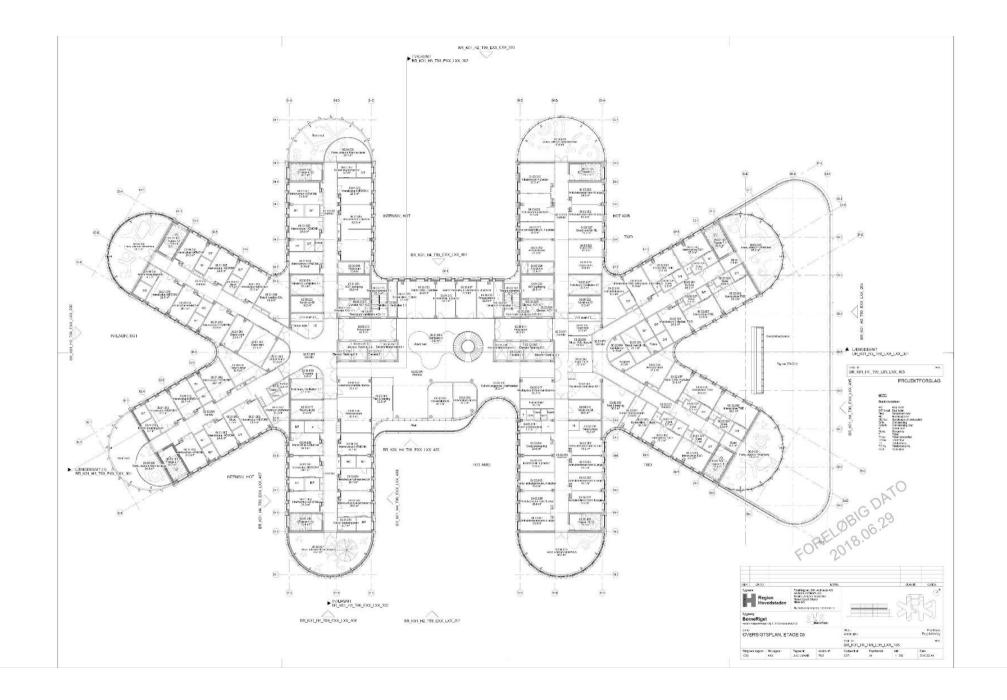

|        | PICU 24 senge                    |
| 3      | FICO 24 senge                    |
|        | Operation                        |
|        | Præ/post operation<br>Diagnostik |
| 2      | Fagligfunktion                   |
|        |                                  |
|        | Voksen amb.                      |
| 01     | Fagligfunktion                   |
| 1      |                                  |
|        | Børn & unge amb.                 |
| -      | Teknik mm.<br>Træning og rehab   |
| 6      | including og folde               |
|        | Teknik mm.                       |
|        | TORNER HITT                      |
| (      |                                  |
|        |                                  |
| Fun    | ctional layout                   |





























## Play at BørneRiget



Health benefit from play, therefore the house need to promote play







## Specifikation af leg

## - E 00

Indendørs

FYSIAL KOALLIN

OPDATERET

ROUTESTANASS BOOLUTYO

SAMARBEIDE

OPDATERET

A WOTWATION

## 0.01 Fællesareal 0.02 Café og Supermarked 0.03 Venteværelser Dagshospital 0.04 Ammeområde Det er i fællesarealet at rejsen og opholdet på BørneRiget starter. I begge områder bruges legen til at underbygge en stærk identi-Venteværelserne indbyder til at forældre kan blive beroliget i beha-For forældre med spædbørn er der behov for et roligt områder, Varierede legezoner, indbyder til forskellige former for leg og betet som et velkommende opholdsareal, der minder om hverdagen gelige omgivelser, mens deres børn får tiden til at gå gennem leg. vægelse.