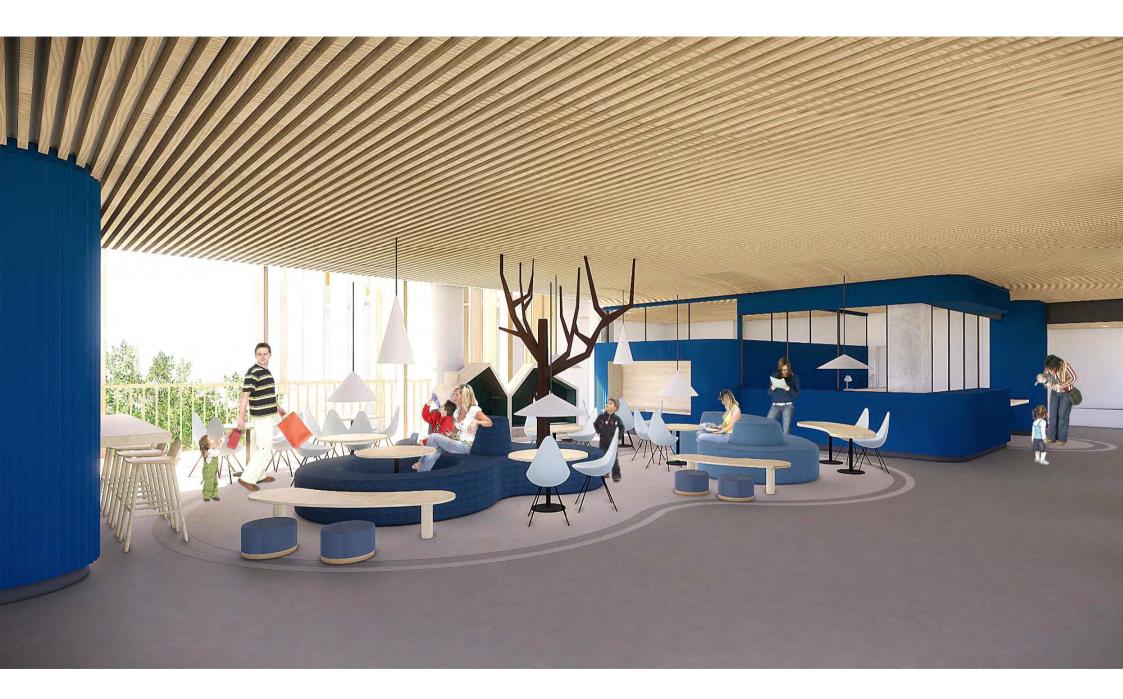

## Play at BørneRiget

Health benefit from play, therefore the house need to promote play

## 0.01 Fællesareal 0.02 Café og Supermarked 0.03 Venteværelser Dagshospital 0.04 Ammeområde Det er i fællesarealet at rejsen og opholdet på BørneRiget starter. I begge områder bruges legen til at underbygge en stærk identi-Venteværelserne indbyder til at forældre kan blive beroliget i beha-For forældre med spædbørn er der behov for et roligt områder, Varierede legezoner, indbyder til forskellige former for leg og betet som et velkommende opholdsareal, der minder om hverdagen gelige omgivelser, mens deres børn får tiden til at gå gennem leg. vægelse. De forskellige legeområder er med til at skabe en struktur udenfor hospitalet. Områderne er for både patienter, deres familier Selv den mindste fysiske aktivitet for det syge barn kan aflede tanpå etagen, og danner nogle zoner som både patienter og pårørende og pårørende, og giver mulighed for at i hvert fald de mindste børn kerne fra sygdommen og den evt medfølgende smerte. Både fysisk kan orientere sig efter. Der etableres strømudtag fra gulvet i opkan udfolde sig fysisk. Legeområdet i cafeen kan også tilgås efter og stillesiddende leg vil være at foretrække i venteværelserne. holdszonerne. I forlængelse af vindeltrappen etableres et fleksibelt lukketid. bror/storesøster, der leger. sceneområde, hvor patienter og pårørende på tværs af afdelinger kan samles til koncerter, optrædender my. Det etableres strømstik i gulvet til events asv. Alder ֠1 Alder ÷iÎ Alder Alder ÷÷¶ Fra 0-17 år og voksne Fra 0-17 år og voksne Fra O-17 år og voksne Voksne og nyfødte Social kontekst Social kontekst Social kontekst Social kontekst Leg med forældre, søskende og andre Leg med forældre, søskende og andre Leg med forældre, søskende og andre Leg med forældre patienter. patienter. patienter Tid Arketype P Arketype P Arketype Gennemrejsende, stamgæster, de over-Gennemrejsende, stamgæster, de over-Halvt gennemrejsende, halvt stamgæster 15-60 min nattende og beboere. nattende og beboere. Tid Tid Tid Tilgængelighed Behov for at kunne sidde ned Ubestemt. 30 min -2 timer 30 min-2 timer Tilgængelighed Tilgængelighed Tilgængelighed Infektionsfølsomhed Fra fuldt mobile til sengeliggende. Fra fuldt mobile til kørestol Fra fuldt mobile til kørestol 1 av Hvornår 000 3 Infektionsfølsomhed I dagtimerne 3 Infektionsfølsomhed Hvornår 000 Fra lav til middel til høi. Lav til middel I dagtimerne Hvornår Hvornår 888 ----Hele døgnet I dagtimerne Behov i situationen Ro, fokus, stimulering af sanser Behov i situationen Behov i situationen Adspredelse, fysisk udfoldelse, interaktion Byde velkommen, orientering, socialt mødested, aktivering, motivation med andre patienter, tryghed og nærvær med forældre FYSISK LOVING NG A ROWING FARINGHEDCH ROWINGSTYNE LOCALL IN ALCOHO A ROUNDATED. E ANNALESTE