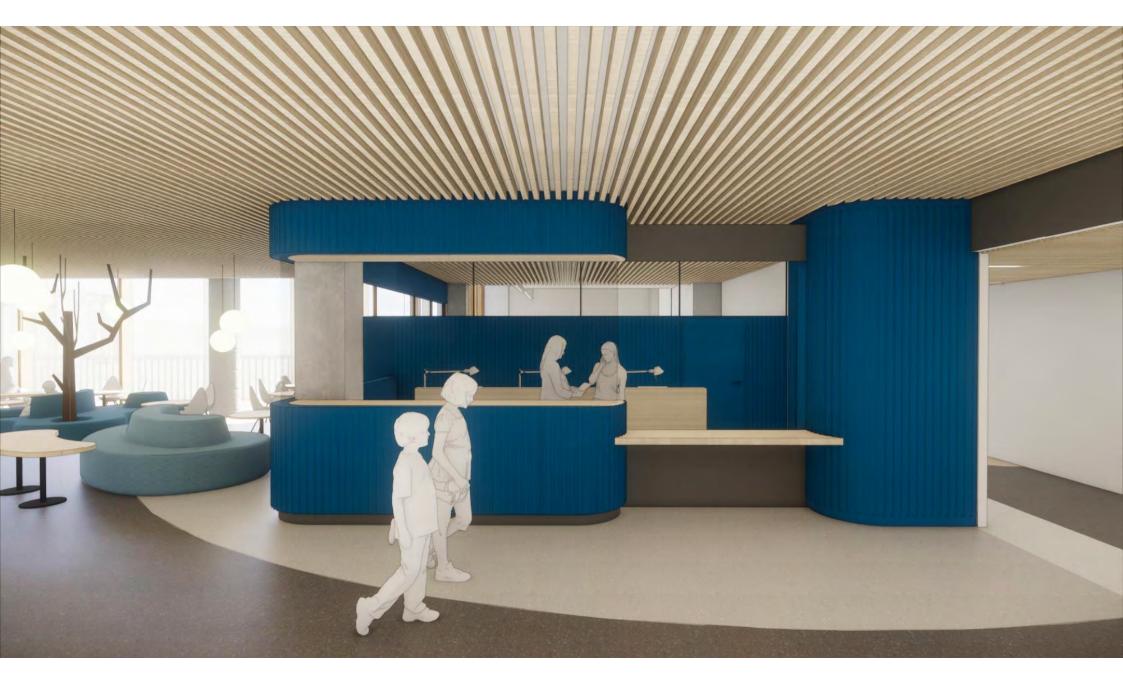

## 0.01 Fællesareal 0.02 Café og Supermarked 0.03 Venteværelser Dagshospital 0.04 Ammeområde Det er i fællesarealet at rejsen og opholdet på BørneRiget starter. I begge områder bruges legen til at underbygge en stærk identi-Venteværelserne indbyder til at forældre kan blive beroliget i beha-For forældre med spædbørn er der behov for et roligt områder, Varierede legezoner, indbyder til forskellige former for leg og betet som et velkommende opholdsareal, der minder om hverdagen gelige omgivelser, mens deres børn får tiden til at gå gennem leg. vægelse. De forskellige legeområder er med til at skabe en struktur udenfor hospitalet. Områderne er for både patienter, deres familier Selv den mindste fysiske aktivitet for det syge barn kan aflede tanpå etagen, og danner nogle zoner som både patienter og pårørende og pårørende, og giver mulighed for at i hvert fald de mindste børn kerne fra sygdommen og den evt medfølgende smerte. Både fysisk kan orientere sig efter. Der etableres strømudtag fra gulvet i opkan udfolde sig fysisk. Legeområdet i cafeen kan også tilgås efter og stillesiddende leg vil være at foretrække i venteværelserne. holdszonerne. I forlængelse af vindeltrappen etableres et fleksibelt lukketid. bror/storesøster, der leger. sceneområde, hvor patienter og pårørende på tværs af afdelinger kan samles til koncerter, optrædender my. Det etableres strømstik i gulvet til events asv. Alder ֠1 Alder ÷iÎ Alder Alder ÷÷¶ Fra 0-17 år og voksne Fra 0-17 år og voksne Fra O-17 år og voksne Voksne og nyfødte Social kontekst Social kontekst Social kontekst Social kontekst Leg med forældre, søskende og andre Leg med forældre, søskende og andre Leg med forældre, søskende og andre Leg med forældre patienter. patienter. patienter Tid Arketype P Arketype P Arketype Gennemrejsende, stamgæster, de over-Gennemrejsende, stamgæster, de over-Halvt gennemrejsende, halvt stamgæster 15-60 min nattende og beboere. nattende og beboere. Tid Tid Tid Tilgængelighed Behov for at kunne sidde ned Ubestemt. 30 min -2 timer 30 min-2 timer Tilgængelighed Tilgængelighed Tilgængelighed Infektionsfølsomhed Fra fuldt mobile til sengeliggende. Fra fuldt mobile til kørestol Fra fuldt mobile til kørestol 1 av Hvornår 000 3 Infektionsfølsomhed I dagtimerne 3 Infektionsfølsomhed Hvornår 000 Fra lav til middel til høi. Lav til middel I dagtimerne Hvornår Hvornår 888 ----Hele døgnet I dagtimerne Behov i situationen Ro, fokus, stimulering af sanser Behov i situationen Behov i situationen Adspredelse, fysisk udfoldelse, interaktion Byde velkommen, orientering, socialt mødested, aktivering, motivation med andre patienter, tryghed og nærvær med forældre FYSISK LOVING NG A ROWING FARINGHEDCH ROWINGSTYNE LOCALL IN ALCOHO A ROUNDATED. E ANNALESTE