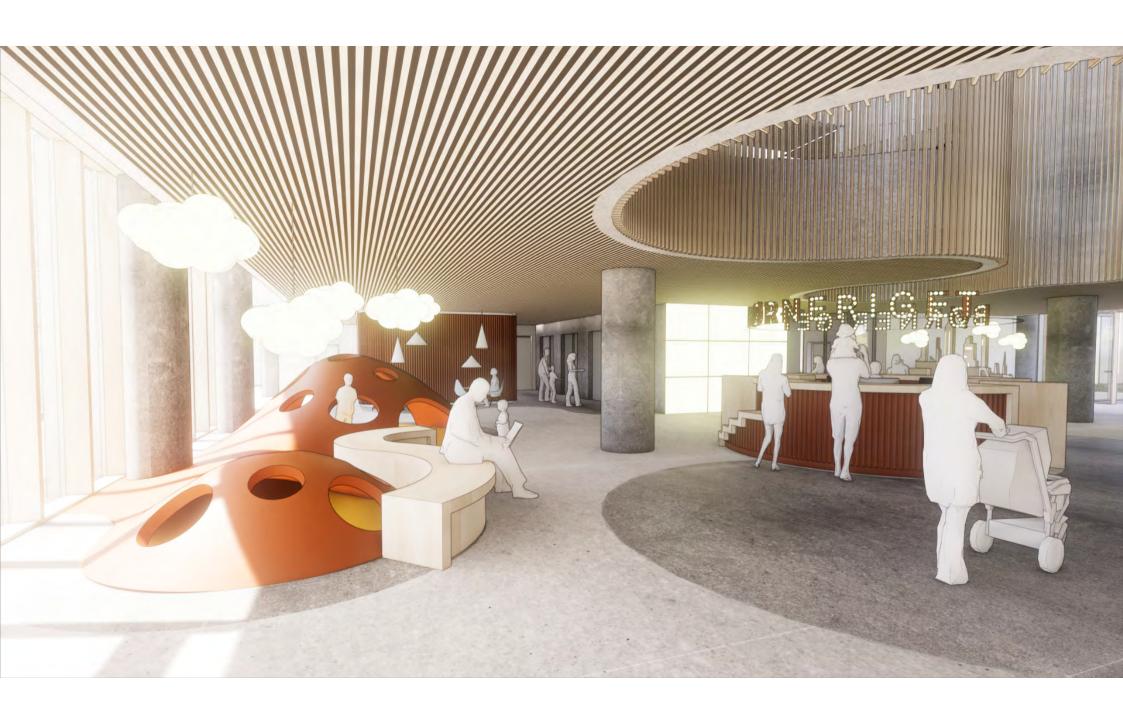

## 0.01 Fællesareal 0.02 Café og Supermarked 0.03 Venteværelser Dagshospital 0.04 Ammeområde Det er i fællesarealet at rejsen og opholdet på BørneRiget starter. I begge områder bruges legen til at underbygge en stærk identi-Venteværelserne indbyder til at forældre kan blive beroliget i beha-For forældre med spædbørn er der behov for et roligt områder, Varierede legezoner, indbyder til forskellige former for leg og betet som et velkommende opholdsareal, der minder om hverdagen gelige omgivelser, mens deres børn får tiden til at gå gennem leg. vægelse. De forskellige legeområder er med til at skabe en struktur udenfor hospitalet. Områderne er for både patienter, deres familier Selv den mindste fysiske aktivitet for det syge barn kan aflede tanpå etagen, og danner nogle zoner som både patienter og pårørende og pårørende, og giver mulighed for at i hvert fald de mindste børn kerne fra sygdommen og den evt medfølgende smerte. Både fysisk kan orientere sig efter. Der etableres strømudtag fra gulvet i opkan udfolde sig fysisk. Legeområdet i cafeen kan også tilgås efter og stillesiddende leg vil være at foretrække i venteværelserne. holdszonerne. I forlængelse af vindeltrappen etableres et fleksibelt lukketid. bror/storesøster, der leger. sceneområde, hvor patienter og pårørende på tværs af afdelinger kan samles til koncerter, optrædender my. Det etableres strømstik i gulvet til events asv. Alder ֠1 Alder ÷iÎ Alder Alder ÷÷¶ Fra 0-17 år og voksne Fra 0-17 år og voksne Fra O-17 år og voksne Voksne og nyfødte Social kontekst Social kontekst Social kontekst Social kontekst Leg med forældre, søskende og andre Leg med forældre, søskende og andre Leg med forældre, søskende og andre Leg med forældre patienter. patienter. patienter Tid Arketype P Arketype P Arketype Gennemrejsende, stamgæster, de over-Gennemrejsende, stamgæster, de over-Halvt gennemrejsende, halvt stamgæster 15-60 min nattende og beboere. nattende og beboere. Tid Tid Tid Tilgængelighed Behov for at kunne sidde ned Ubestemt. 30 min -2 timer 30 min-2 timer Tilgængelighed Tilgængelighed Tilgængelighed Infektionsfølsomhed Fra fuldt mobile til sengeliggende. Fra fuldt mobile til kørestol Fra fuldt mobile til kørestol 1 av Hvornår 000 3 Infektionsfølsomhed I dagtimerne 3 Infektionsfølsomhed Hvornår 000 Fra lav til middel til høi. Lav til middel I dagtimerne Hvornår Hvornår 888 ----Hele døgnet I dagtimerne Behov i situationen Ro, fokus, stimulering af sanser Behov i situationen Behov i situationen Adspredelse, fysisk udfoldelse, interaktion Byde velkommen, orientering, socialt mødested, aktivering, motivation med andre patienter, tryghed og nærvær med forældre FYSISK LOVING NG A ROWING FARINGHEDCH ROWINGSTYNE LOCALL IN ALCOHO A ROUNDATED. E ANNALESTE