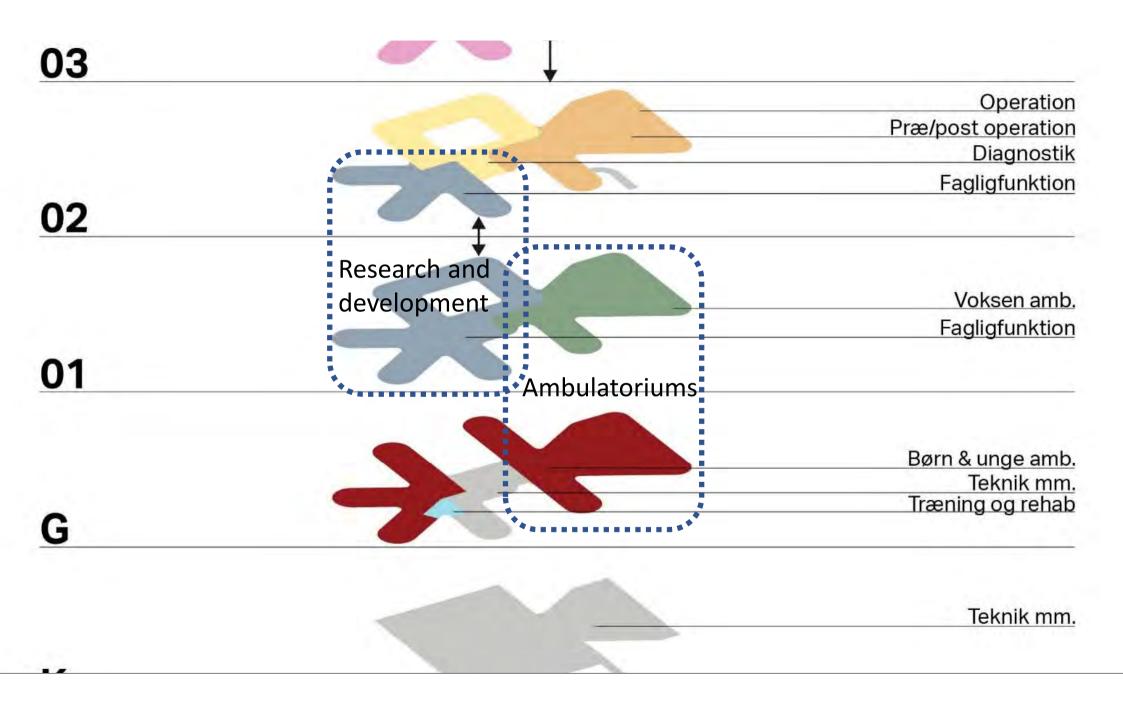

| 8      | Teknik mm.                       |
|--------|----------------------------------|
|        | Børn, unge & voksne senge        |
|        | Børn modtagelse                  |
| )7 🗸 🖌 |                                  |
|        |                                  |
|        | Børn & unge senge                |
| 6      |                                  |
|        | TXID 10 senge                    |
|        | HOT amb.<br>HOT 24 senge         |
| )5 📃   | Hor 24 series                    |
|        | Fødegang                         |
| _      | NICU 38 senge                    |
| )4     |                                  |
|        | Operation<br>Præ/post operation  |
|        | PICU 24 senge                    |
| 3      | FICO 24 senge                    |
|        | Operation                        |
|        | Præ/post operation<br>Diagnostik |
| 2      | Fagligfunktion                   |
|        |                                  |
|        | Voksen amb.                      |
| 01     | Fagligfunktion                   |
| 1      |                                  |
|        | Børn & unge amb.                 |
| -      | Teknik mm.<br>Træning og rehab   |
| 6      | including og folde               |
|        | Teknik mm.                       |
|        | TORNER HITT                      |
| (      |                                  |
|        |                                  |
| Fun    | ctional layout                   |